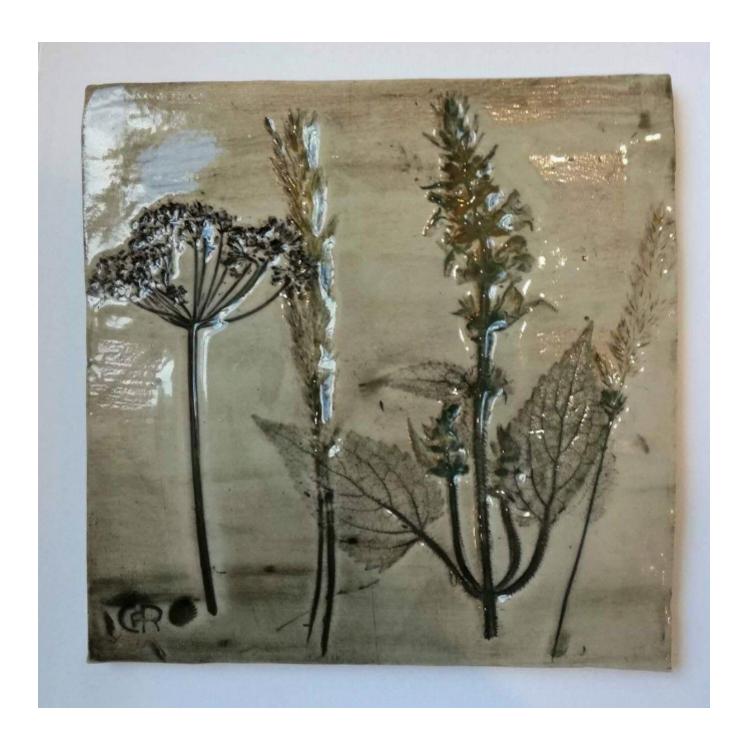

## FRAMED CERAMIC WALL HANGING

RICHARD BALLANTYNE

REF: 297384

Height: 26 cm (10.2") Width: 26 cm (10.2")

## Description

A lovely rustic wall hanging by Richard Ballantyne Ceramics Richard Ballantyne's ceramics are as varied as the British climate - the work being both sculptural and functional, life size and miniature created from RAKU to high fired porcelain. Richard says of himself "Being not only a pyromaniac, but also a bit of a magpie, my work incorporates found objects in sculpture, anything from ash from Mount St, Helens in a glaze, to stones washed up on the beach used as plinths.... Everything else tells it's own story"