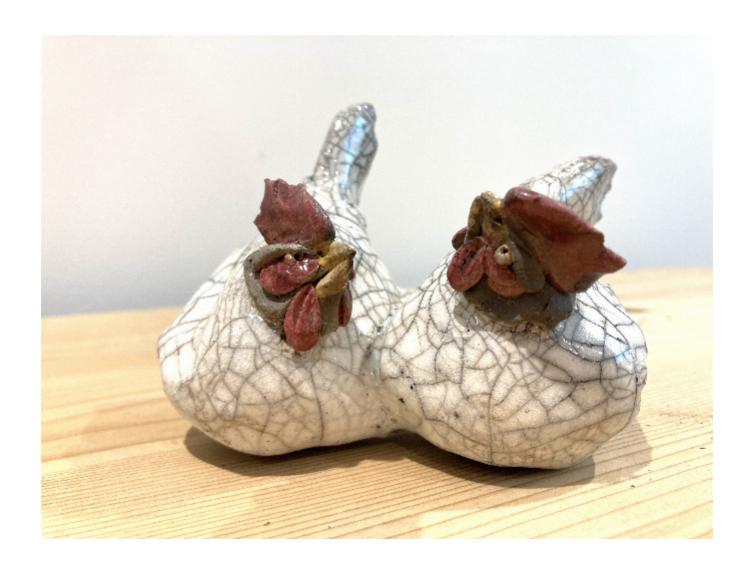

2 CHICS
RICHARD BALLANTYNE

REF: 375995

Height: 9 cm (3.5") Width: 12 cm (4.7") Depth: 9 cm (3.5")

## Description

If you love Richard Ballantyne's animals you will love this one for sure in his in RAKU work Ceramics Richard Ballantyne's ceramics are as varied as the British climate - the work being both sculptural and functional, life size and miniature created from RAKU to high fired porcelain. Richard says of himself "Being not only a pyromaniac, but also a bit of a magpie, my work incorporates found objects in sculpture, anything from ash from Mount St, Helens in a glaze, to stones washed up on the beach used as plinths.... Everything else tells it's own story"