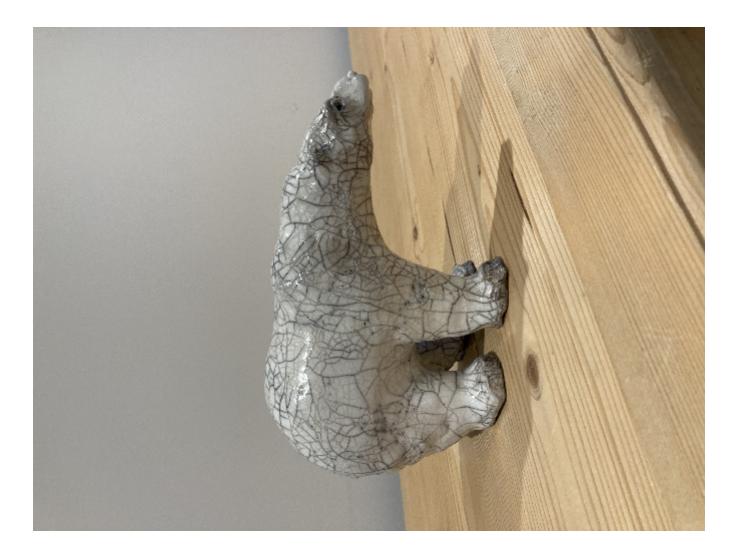

## BABY POLAR BEAR RICHARD BALLANTYNE

Sold

REF: 376013 Height: 15 cm (5.9") Width: 24 cm (9.4") Depth: 9 cm (3.5")

## Description

Each of Richard's Raku animals are unique with a character all of their own

If you love Richard Ballantyne's animals you will love this one for sure in his in RAKU work Ceramics Richard Ballantyne's ceramics are as varied as the British climate - the work being both sculptural and functional, life size and miniature created from RAKU to high fired porcelain. Richard says of himself " Being not only a pyromaniac, but also a bit of a magpie, my work incorporates found objects in sculpture, anything from ash from Mount St, Helens in a glaze, to stones washed up on the beach used as plinths.... Everything else tells it's own story" Click and buy now or phone 01326 219323 mobile 07913 848515