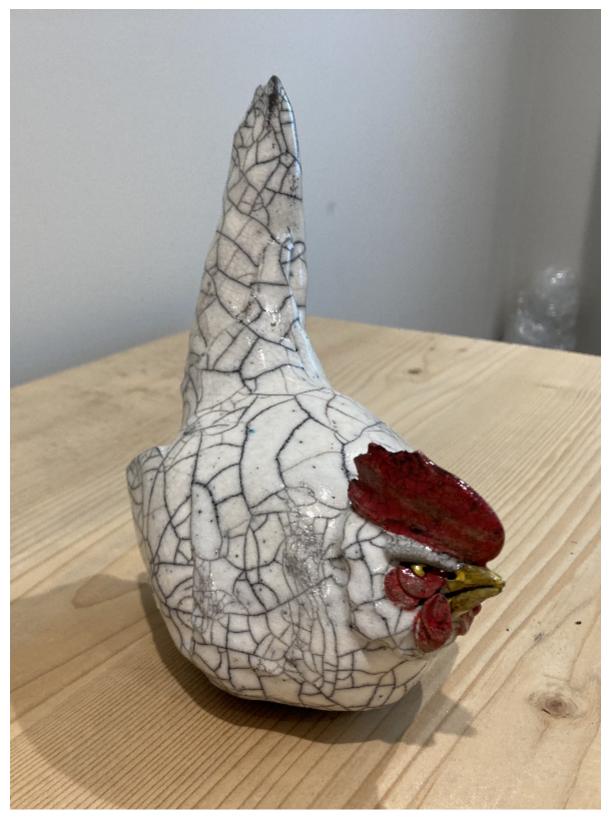

## MEDIUM CHIC

RICHARD BALLANTYNE

REF: 375994 Height: 17 cm (6.7") Width: 16 cm (6.3") Depth: 10 cm (3.9")

## Description

If you love Richard Ballantyne's animals you will love this one for sure in his in RAKU work Ceramics Richard Ballantyne's ceramics are as varied as the British climate - the work being both sculptural and functional, life size and miniature created from RAKU to high fired porcelain. Richard says of himself " Being not only a pyromaniac, but also a bit of a magpie, my work incorporates found objects in sculpture, anything from ash from Mount St, Helens in a glaze, to stones washed up on the beach used as plinths.... Everything else tells it's own story"