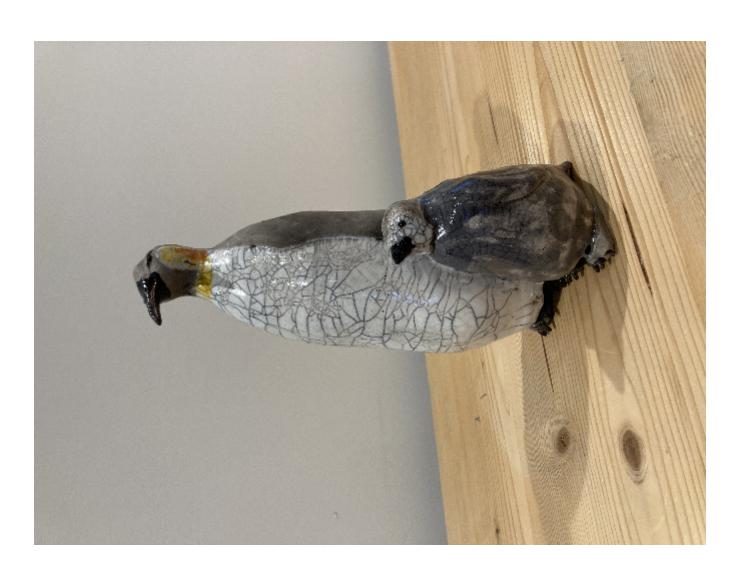

## PENGUIN AND CHIC RICHARD BALLANTYNE

REF: 376011 Height: 24 cm (9.4") Width: 13 cm (5.1") Depth: 11 cm (4.3")

## Description

Each animal is unique with its own character If you love Richard Ballantyne's animals you will love this one for sure in his in RAKU work Ceramics Richard Ballantyne's ceramics are as varied as the British climate - the work being both sculptural and functional, life size and miniature created from RAKU to high fired porcelain. Richard says of himself " Being not only a pyromaniac, but also a bit of a magpie, my work incorporates found objects in sculpture, anything from ash from Mount St, Helens in a glaze, to stones washed up on the beach used as plinths.... Everything else tells it's own story"