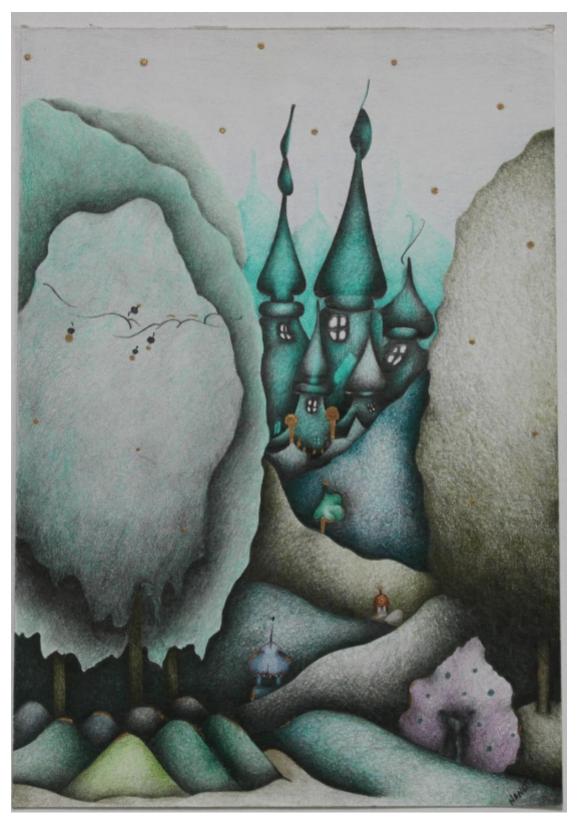

## CASTLES IN THE FOREST

NANETTE MARTIN

REF: 84232

Height: 21 cm (8.3") Width: 29.5 cm (11.6")

## Description

Castles in the forest the stuff of dreams.Born in Nottingham in 1970, later moving to Cornwall with her family; she is a self taught artist in mixed media. It was a debilitating back injury, arising from her previous career as a nurse that was the beginning of this wonderful talent immerging. It is the magic of this place where she lives, that is her constant inspiration. Nanette's world is a place that every seagull, fish and crab, in fact almost everything, takes on a life and personality of its own. The charm of her paintings is irresistible, inviting us to join her, and spend some time with her friends. Once we have entered into her world we have a compelling urge to return eagerly, waiting for the next series to emerge.