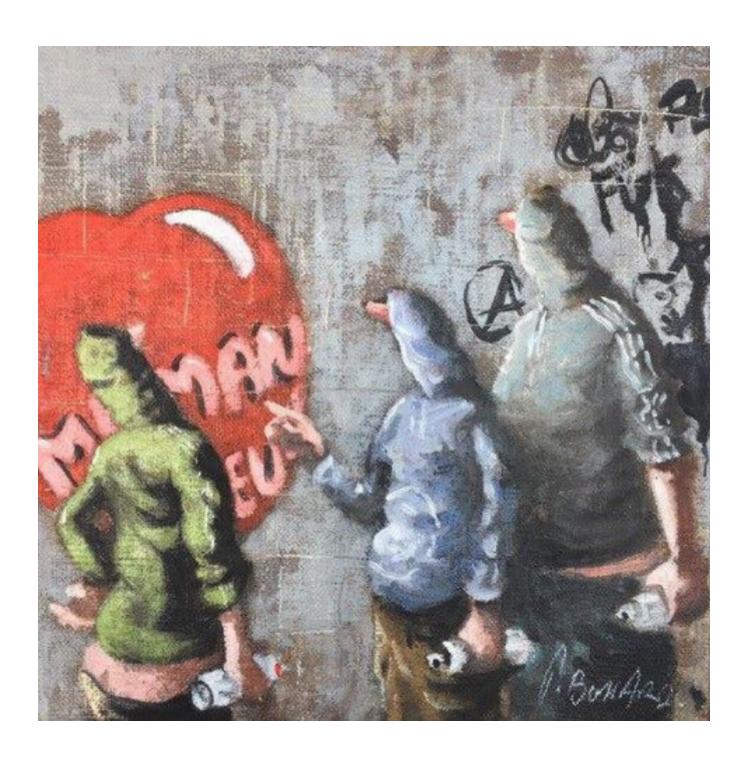

## Description

Can you imagine this- here he is out with his hard friends doing their thing and he paints a big red heart with I love my mom on it !!!There is great humour in Thomas's work, he can see the funny side to almost any situation in life. The theatre has been a strong influence in his paintings as he spent many years involved in design and scenery. His pallet is traditional both in the mixing of his colours and the application of his paint to the canvas, often using a pallet knife in its width and the edge to extenuate perspective.