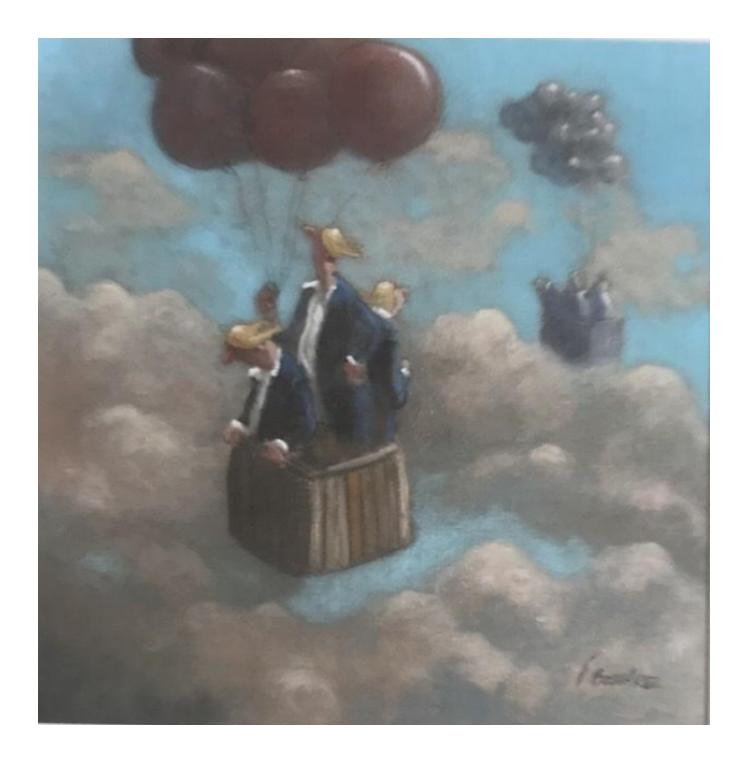

## IT'S A LONG WAY DOWN

THOMAS BOSSARD

REF: 375690

Height: 50 cm (19.7") Width: 50 cm (19.7")

Framed Height: 66 cm (26") Framed Width: 66 cm (26")

## Description

It' a long way down, a bit too late to think about that once your up there!!! Oil on canvas Humour plays an important part in Thomas's work, his taste for drama turns everyday life into tragic comedy. He invites us to join him into the magical way he turns everything in life into fun. To indulge ourselves- to stop for a moment in our busy day, to stand back and allow the child inside to escape - to see the lighter side of life. Why not play hopscotch in your lunch break or climb a tree to catch a balloon, why not indeed!