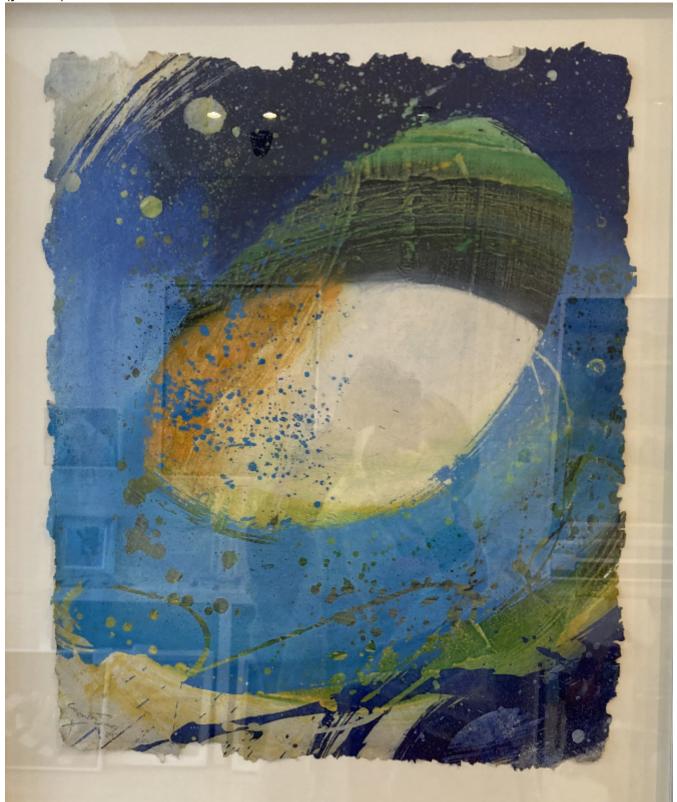

MONO PRINT HAND PAINTED STUDY FOR A CHURCH WINDOW (yellow)

REF: 375974 Height: 52 cm (20.5") Width: 43 cm (16.9")

## WORK ON PAPER

This beautiful mono print hand painted by the artist was a study for a Church window. Graham Jones created 12 unique works, one for each of the twelve windows in the church. He is known worldwide for his skills in working with glass, his work spans from medieval as with Westminster Abbey to major corporations such as Smithline Beecham, ICI and Shell oil. within Jones lies the true soul of an emotional painter, his love of glass and his insistence that art should not be dictated by the medium has led him to push the boundaries of convention with the great glass workshops of Europe. Graham Jones has won many prizes for his work.