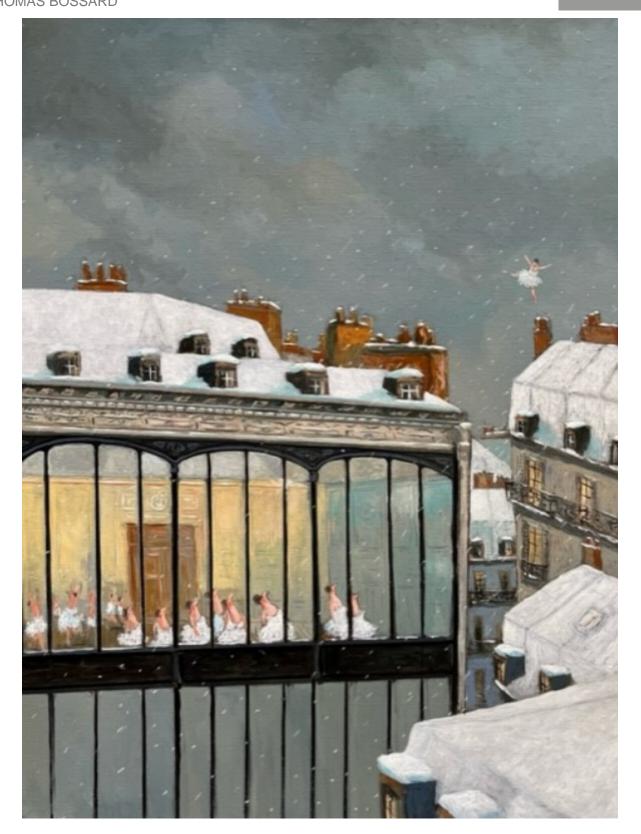

## SHOW OFF THOMAS BOSSARD

Sold

REF: 375967 Height: 89 cm (35") Width: 116 cm (45.7")

## Description

If you like painting of the snow this great painting you will want to add this painting to your collection for sure. oil on canvas There is great humour in Thomas's work , he can see the funny side to almost any situation in life. The theatre has been a strong influence in his paintings as he spent many years involved in design and scenery. His pallet is traditional both in the mixing of his colours and the application of his paint to the canvas, often using a pallet knife in its width and the edge to extenuate perspective.