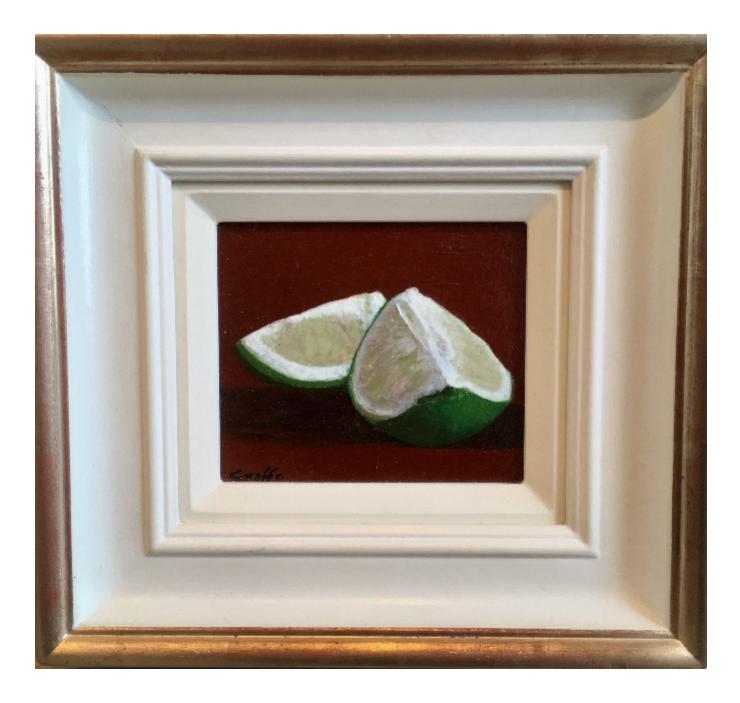

## STILL LIFE WITH CUT LEMONS STEFANO GNOFFO

REF: 262460 Height: 12 cm (4.7") Width: 14 cm (5.5")