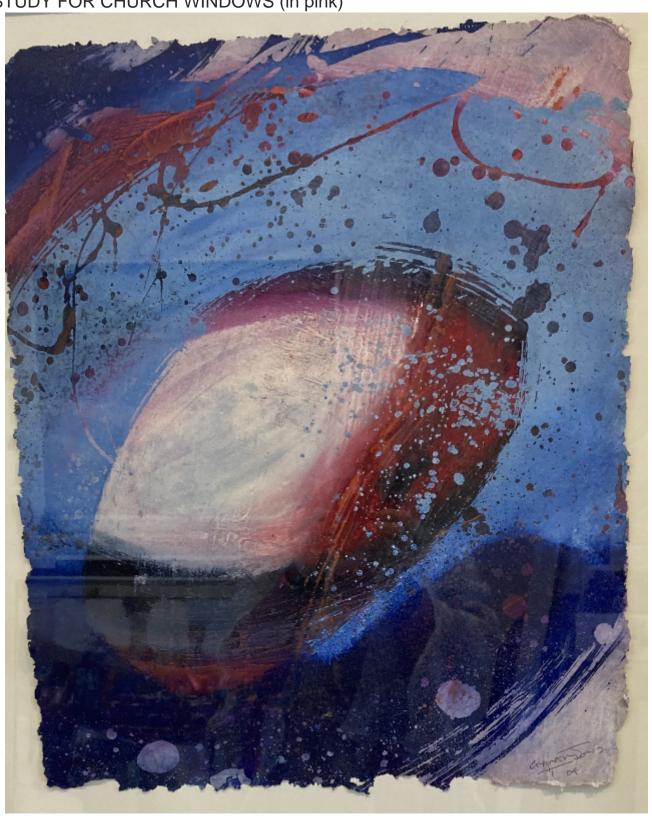

STUDY FOR CHURCH WINDOWS (in pink)

REF: 375973

Height: 52 cm (20.5") Width: 43 cm (16.9")

## Description

Work on paper This beautiful mono print hand painted by the artist was a study for a Church window. Graham Jones created 12 unique works, one for each of the twelve windows in the church. He is known worldwide for his skills in working with glass, his work spans from medieval as with Westminster Abbey to major corporations such as Smithline Beecham, ICI and Shell oil. within Jones lies the true soul of an emotional painter, his love of glass and his insistence that art should not be dictated by the medium has led him to push the boundaries of convention with the great glass workshops of Europe. Graham Jones has won many prizes for his work.