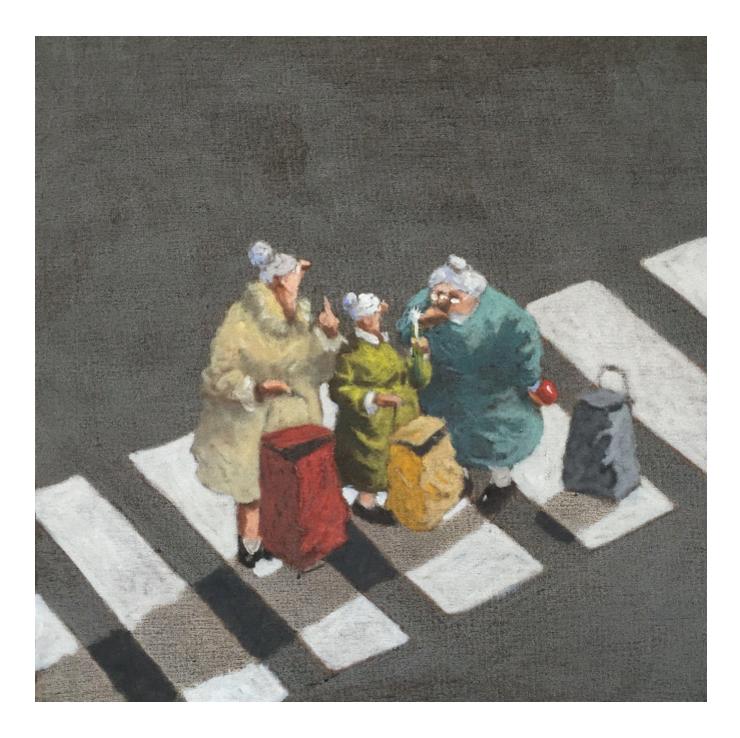

## TAKE A LOOK AT THIS THOMAS BOSSARD

REF: 262451 Height: 50 cm (19.7") Width: 50 cm (19.7")

## Description

Yes! Take a Look at this shes saying - he looks just like my husband. Thomas Bossard artist mainly in oils, born in Poitiers 1971, and first studying art in Belgium. The theatre has been a strong influence in Thomas paintings; he spent many years involved in design and scenery. His pallet is traditional both in the mixing of his colours and the application of his paint to the canvas, often using a pallet knife in its width and the edge to extenuate perspective. Often with great humour in his personality; for Thomas is a deep sensitive man therefore it is his nature to execute great care in each and every one of his paintings.