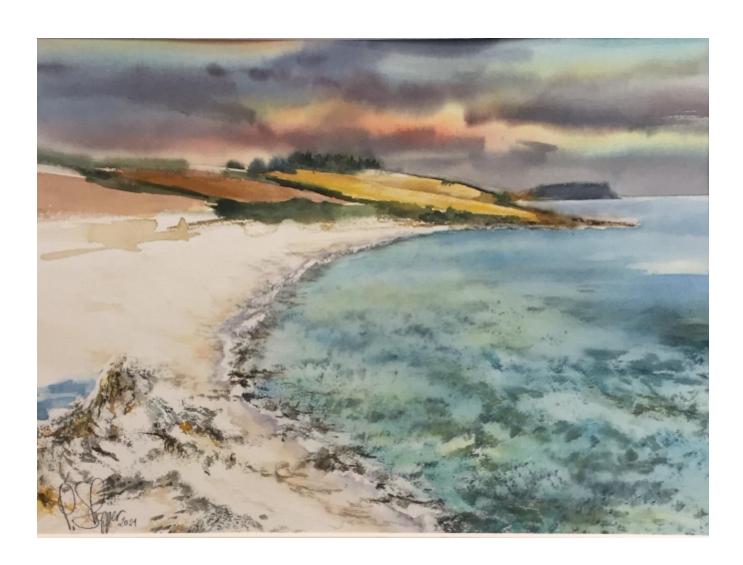

## TOWAN BEACH ROSELAND CORNWALL

PETER STOPPER

REF: 375886

Height: 30 cm (11.8") Width: 40 cm (15.7")

## Description

This vibrant painting brings back beautiful memories of lazy days in the sun. watercolour From Peter Stopper's series of JEWELS OF CORNWALL Cornwall openly shows it's unique beauty to the sensitive observer. Peter Stopper conveys architecture and the structure of the landscape through his free-spirited creativity. Creativity arises when the courage to create new perspectives replace old ones. A painting is full-value when it reflects the painter's soul. Abstract elements in a painting emphasizes the individuality of the artist and inspire the observer's imagination.