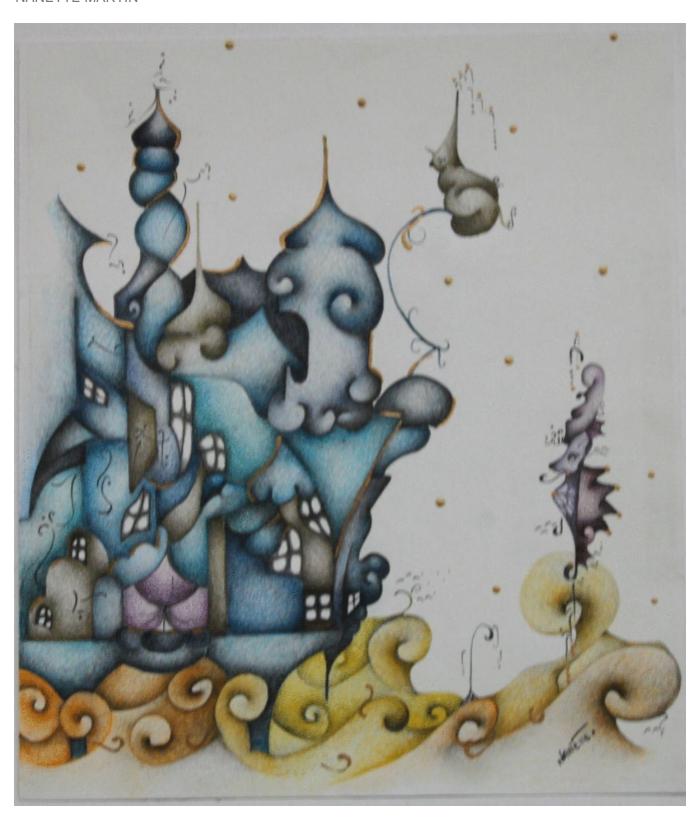

## **WEAVING SPELLS**

NANETTE MARTIN

REF: 84234

Height: 20.5 cm (8.1") Width: 23.5 cm (9.3")

## Description

An early work by Nannette - just dreams.Born in Nottingham in 1970, later moving to Cornwall with her family; she is a self taught artist in mixed media. It was a debilitating back injury, arising from her previous career as a nurse that was the beginning of this wonderful talent immerging. It is the magic of this place where she lives, that is her constant inspiration. Nanette's world is a place that every seagull, fish and crab, in fact almost everything, takes on a life and personality of its own. The charm of her paintings is irresistible, inviting us to join her, and spend some time with her friends. Once we have entered into her world we have a compelling urge to return eagerly, waiting for the next series to emerge.