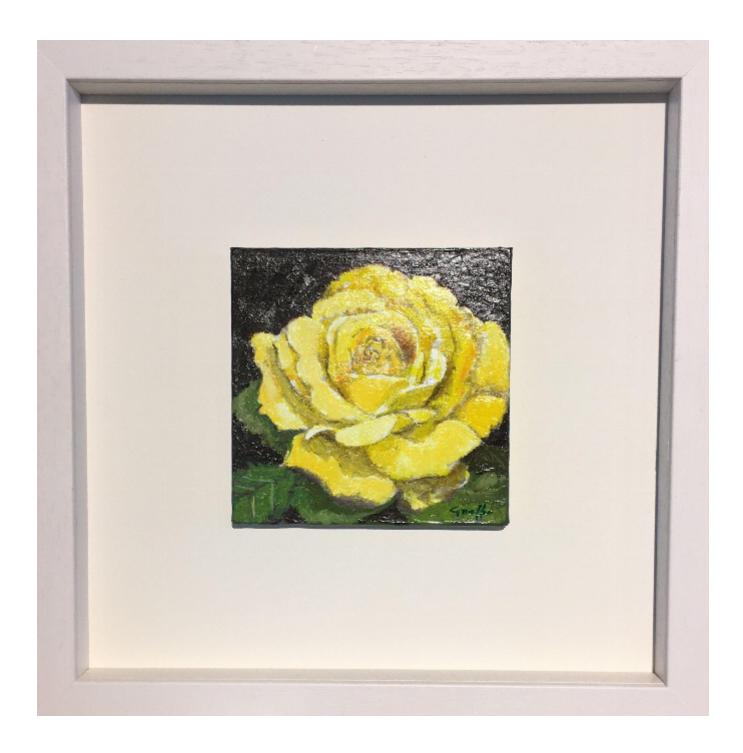

## YELLOW ROSE STEFANO GNOFFO

REF: 267271

Height: 13 cm (5.1") Width: 13 cm (5.1")

Framed Height: 31 cm (12.2") Framed Width: 31 cm (12.2")