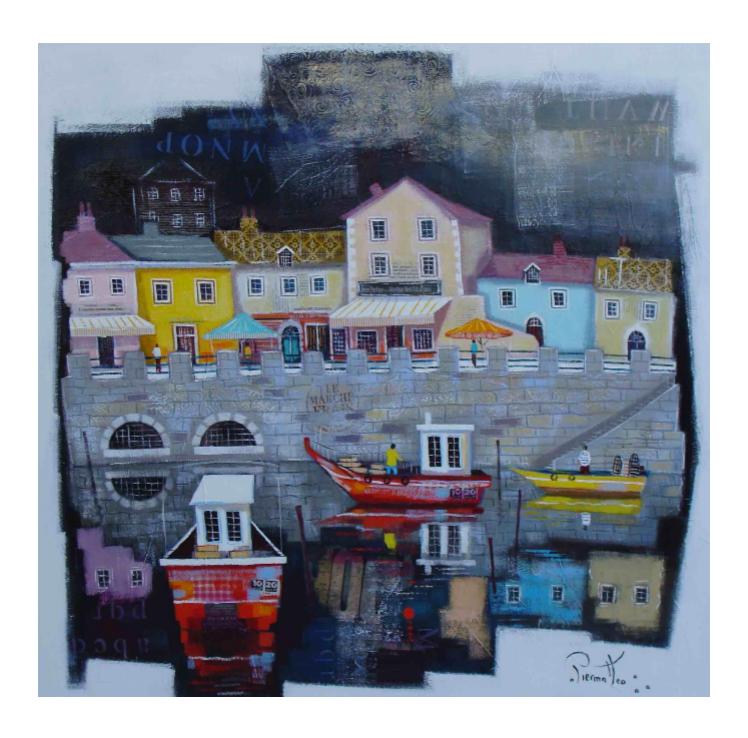

## RETOUR DE PECHE

GIUSEPPE PIERMATTEO

Sold

REF: 375873

Height: 80 cm (31.5") Width: 80 cm (31.5")

## Description

This is a wonderful example of Giuseppe's work, a magical world full of light and joy. acrylic on canvas Giuseppe Piermattéo was born in Italy but lives in France and he exhibits in France, Japan, UK and USA. He has developed his own pictorial language, every emotional sensation corresponds to a particular light, a particular shade, his paintings aim to reflect his inner world. This world is tinged with poetry and filled with harlequins, musicians, landscapes, starry skies and childhood memories. His paintings are characterized by mosaics of bright colours that aim to illuminate the canvas