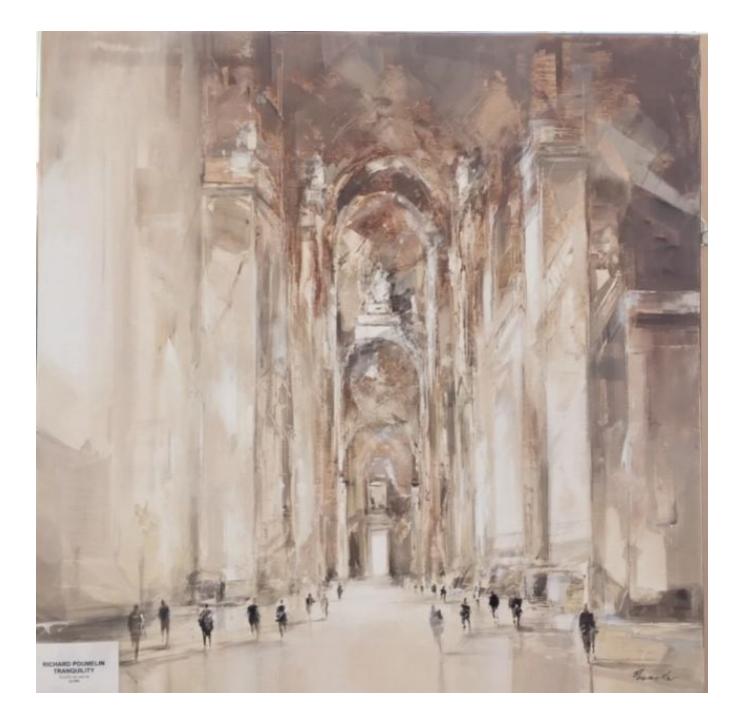

## TRANQUILLITY RICHARD POUMELIN

Sold

REF: 375656 Height: 80 cm (31.5") Width: 80 cm (31.5")

## Description

This wonderful painting of the interior of a cathedral, the vast size of the building creates its own calmness, stillness. That feeling will fill your home too. Richard Poumelin's postmodern - impressionist approach consists of creating an ambiance of colours dotted with light. Between curves vertical lines he creates a "world apart" a high structured world. His work is full of emotion and vibration. His quest for absolute truth paves the way for an intense lyricism. In addition to his acrylic and watercolour painting, Richard is an accomplished guitarist and the viewer will sometimes find musical themes in his paintings. Expressed or not, this sensitivity is never absent, and nourishes each of his paintings. CLICK AND BUY OR PHONE 01326 219323, mobile 07913 848515