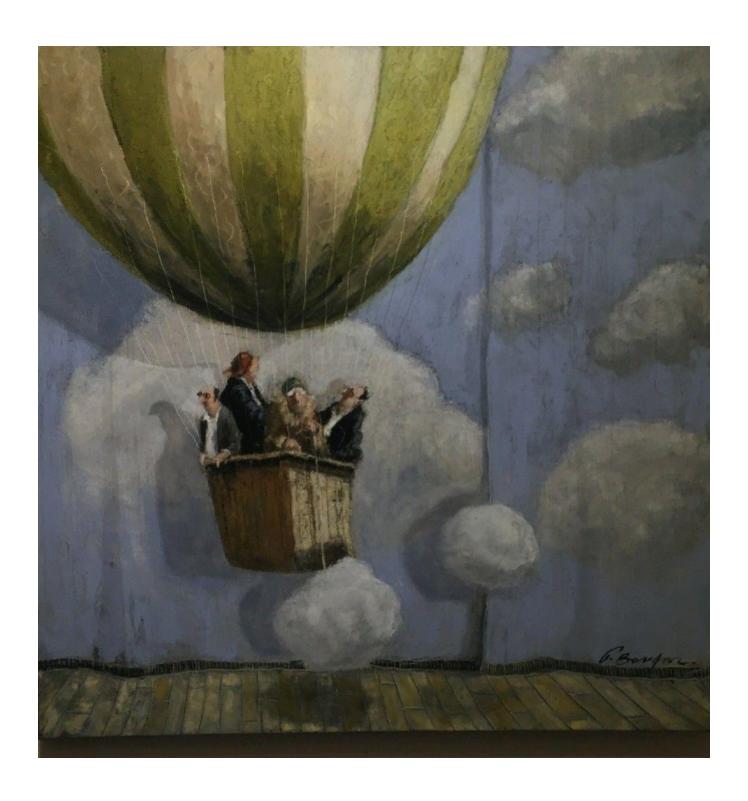

## CAN WE LAND HERE

THOMAS BOSSARD

Sold

REF: 350647

Height: 80 cm (31.5") Width: 80 cm (31.5")

## Description

Great fun you have had a terrific flight in your balloon and now you need to land!! So you throw out a cloud-must be filled with led!!! only this artist could come up with something like this. oil on canvas Thomas Bossard artist mainly in oils, born in Poitiers 1971, and first studying art in Belgium. The theatre has been a strong influence in Thomas paintings; he spent many years involved in design and scenery. His pallet is traditional both in the mixing of his colours and the application of his paint to the canvas, often using a pallet knife in its width and the edge to extenuate perspective. Often with great humour in his personality; for Thomas is a deep sensitive man therefore it is his nature to execute great care in each and every one of his paintings. CLICK AND BUY OR PHONE 01326 219323 MOBIL 07913 848515