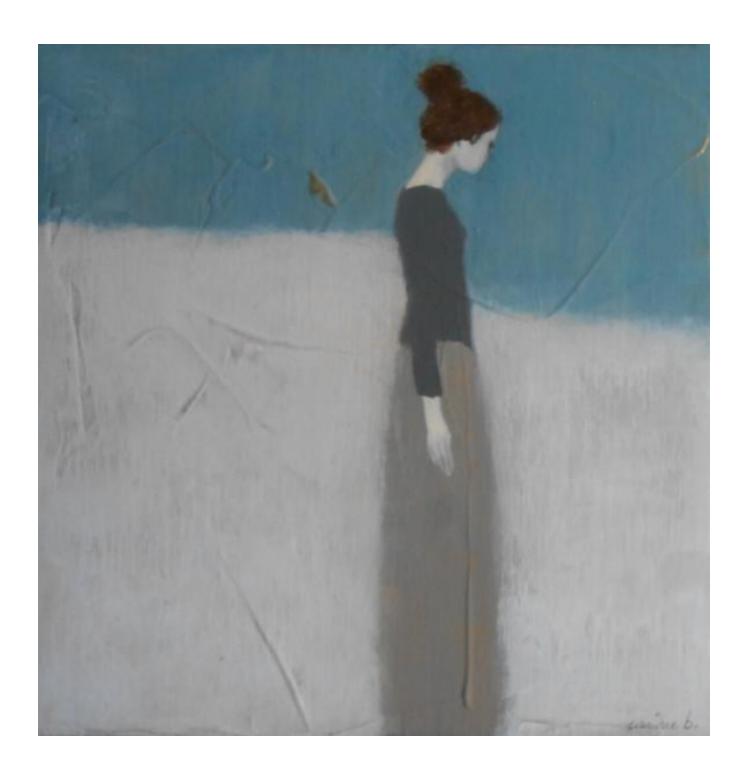

## A LONG DAY CARINE BOUVARD

Sold

REF: 375580

Height: 30 cm (11.8")
Width: 30 cm (11.8")

Framed Height: 46 cm (18.1")
Framed Width: 46 cm (18.1")

## Description

One of Carine Bouvard's lovely ladies - A Long Day Time to herself to relax. During the creative process Carine uses many different mediums on her canvas; charcoal, ink or oil pastels. She loves all of the materials; in her own works "I exploit the variety of techniques such as stencilling, scratching, drips, collage and paper" Carine finds all of these textures enriching and revealing as she approaches the story of the character in each work.contact 07913 848515 to purchase this painting