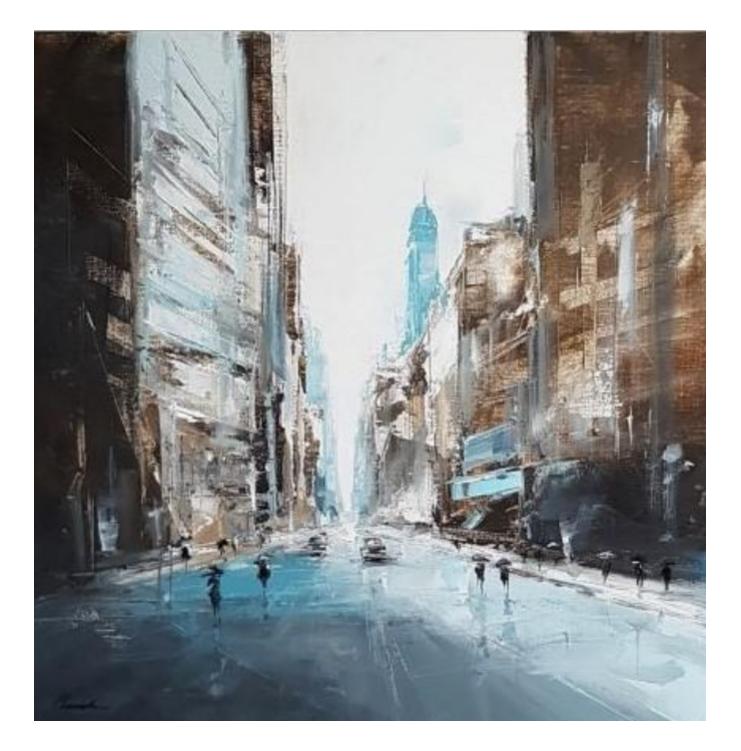

BLUE ICE RICHARD POUMELIN

Sold

REF: 375752 Height: 50 cm (19.7") Width: 50 cm (19.7")

## Description

Acrylic on canvas The beautiful light and shade in this city scape is a fine example of Richard Poumelin's work. Richard Poumelin's postmodern - impressionist approach consists of creating an ambiance of colours dotted with light. Between curves vertical lines he creates a "world apart" a high structured world. His work is full of emotion and vibration. His quest for absolute truth paves the way for an intense lyricism. In addition to his acrylic and watercolour painting, Richard is an accomplished guitarist and the viewer will sometimes find musical themes in his paintings. Expressed or not, this sensitivity is never absent, and nourishes each of his paintings. CLICK AND BUY OR PHONE 01326 219323, mobile 07913 848515