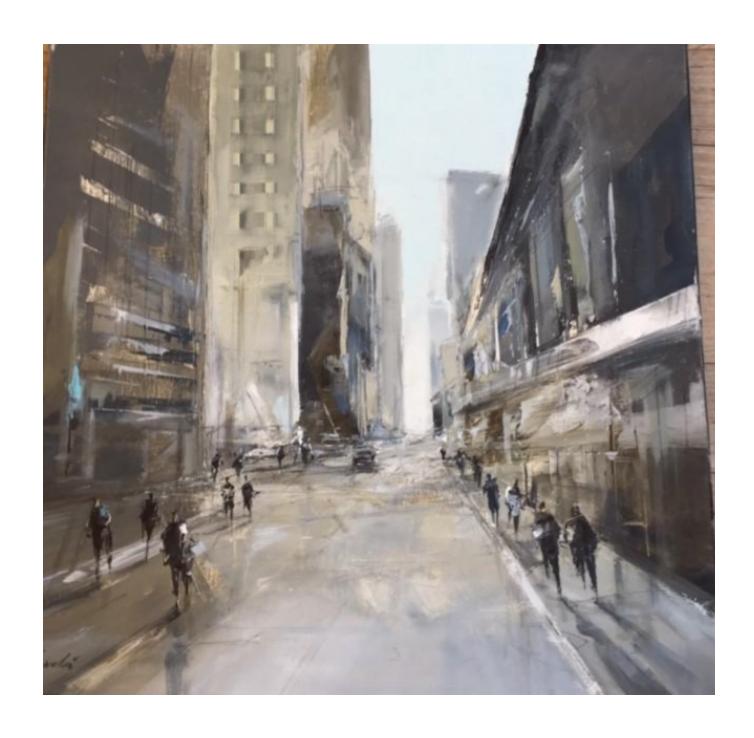

DUSK RICHARD POUMELIN

Sold

REF: 375653

Height: 50 cm (19.7") Width: 50 cm (19.7")

## Description

A lovely example of Richard Poumelin's work, the soft colours and calm feeling just reminds you of the end of a day, time you do as you please. Richard Poumelin's postmodern - impressionist approach consists of creating an ambiance of colours dotted with light. Between curves vertical lines he creates a "world apart" a high structured world. His work is full of emotion and vibration. His quest for absolute truth paves the way for an intense lyricism. In addition to his acrylic and watercolour painting, Richard is an accomplished guitarist and the viewer will sometimes find musical themes in his paintings. Expressed or not, this sensitivity is never absent, and nourishes each of his paintings. CLICK AND BUY OR PHONE 01326 219323, mobile 07913 848515