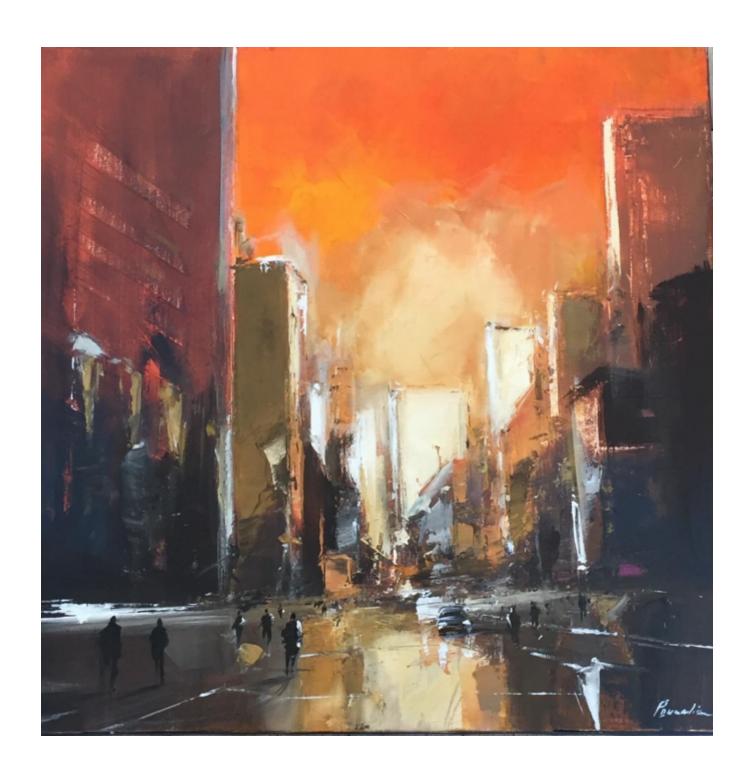

## **GLOW OF THE EVENING**

RICHARD POUMELIN

Sold

REF: 375749

Height: 50 cm (19.7") Width: 50 cm (19.7")

## Description

This lovely painting of that warm glow of the evening in the city, a real feel good painting. acrylic on canvas Richard Poumelin's postmodern - impressionist approach consists of creating an ambiance of colours dotted with light. Between curves vertical lines he creates a "world apart" a high structured world. His work is full of emotion and vibration. His quest for absolute truth paves the way for an intense lyricism. In addition to his acrylic and watercolour painting, Richard is an accomplished guitarist and the viewer will sometimes find musical themes in his paintings. Expressed or not, this sensitivity is never absent, and nourishes each of his paintings. CLICK AND BUY OR PHONE 01326 219323, mobile 07913 848515