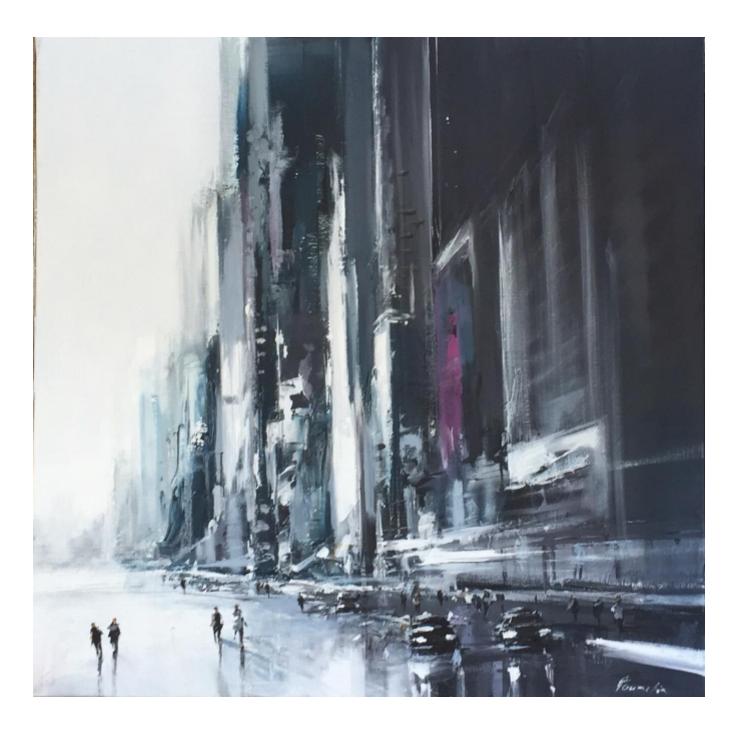

## MOODY BLUES I RICHARD POUMELIN

Sold

REF: 375750 Height: 50 cm (19.7") Width: 50 cm (19.7")

## Description

Full of atmosphere hazy light with a soft glow. acrylic on canvas Richard Poumelin's postmodern impressionist approach consists of creating an ambiance of colours dotted with light. Between curves vertical lines he creates a "world apart" a high structured world. His work is full of emotion and vibration. His quest for absolute truth paves the way for an intense lyricism. In addition to his acrylic and watercolour painting, Richard is an accomplished guitarist and the viewer will sometimes find musical themes in his paintings. Expressed or not, this sensitivity is never absent, and nourishes each of his paintings. CLICK AND BUY OR PHONE 01326 219323, mobile 07913 848515