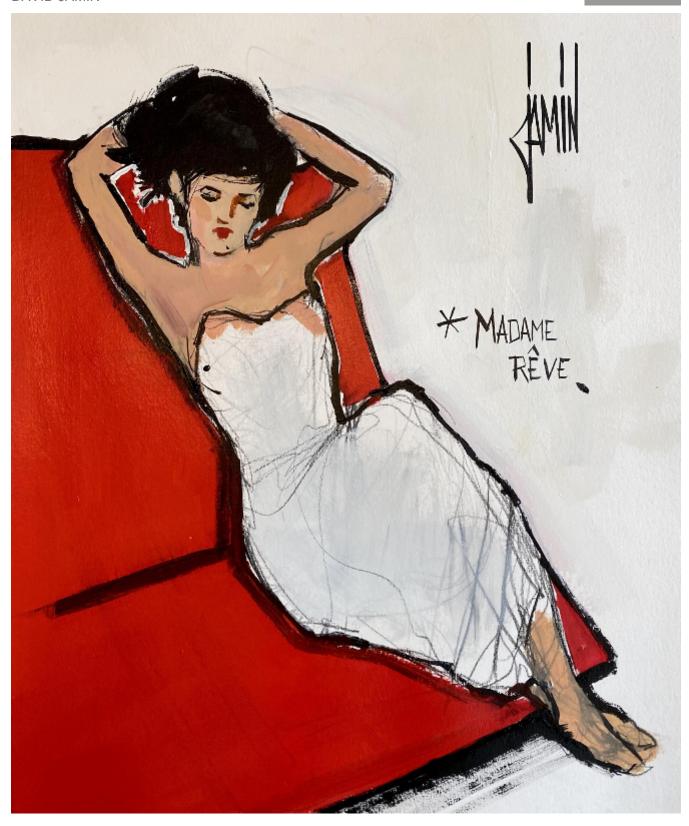

## MADAME REVE

DAVID JAMIN

Sold

REF: 375904

Height: 60 cm (23.6") Width: 50 cm (19.7")

Framed Height: 68 cm (26.8") Framed Width: 58 cm (22.8")

## Description

Acrylic on artist's paper David Jamin, born 1970 Nimes, south of France, studied fine art at Calais. His work is based on the study of movement of the human form his technique is filled with energy, strong and expressive showing a real exuberant love of life. Figurative art is always the backbone of David's work, but now and then he creates some wonderful still life paintings which are readily snapped up by his ever growing collectors. CLICK AND BUY OR PHONE 01326 219323, mobile 07913 848515