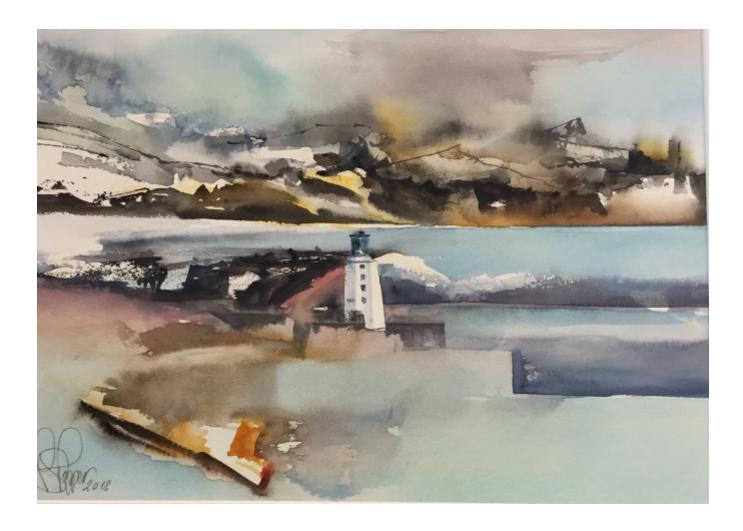

## **MOUNTAINS AND LIGHTHOUSE**

PETER STOPPER

REF: 375888

Height: 30 cm (11.8") Width: 40 cm (15.7")

## Description

This vibrant painting brings back beautiful memories of lazy days in the sun. watercolour From Peter Stopper's series of JEWELS OF CORNWALL Cornwall openly shows it's unique beauty to the sensitive observer. Peter Stopper conveys architecture and the structure of the landscape through his free-spirited creativity. Creativity arises when the courage to create new perspectives replace old ones. A painting is full-value when it reflects the painter's soul. Abstract elements in a painting emphasizes the individuality of the artist and inspire the observer's imagination.