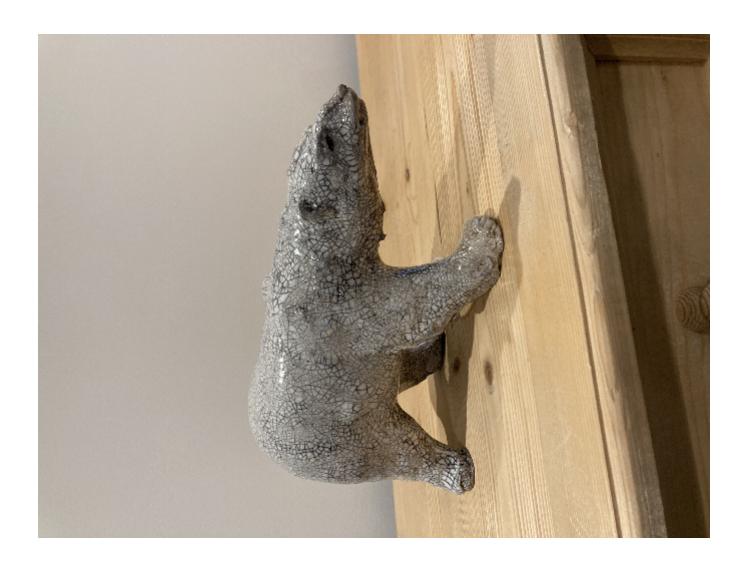

## **BIG POLAR BEAR**

RICHARD BALLANTYNE

REF: 376012

Height: 17 cm (6.7") Width: 30 cm (11.8") Depth: 10 cm (3.9")

## Description

Each of Richard's Raku animals are unique with a character all of their own

If you love Richard Ballantyne's animals you will love this one for sure in his in RAKU work Ceramics Richard Ballantyne's ceramics are as varied as the British climate - the work being both sculptural and functional, life size and miniature created from RAKU to high fired porcelain. Richard says of himself "Being not only a pyromaniac, but also a bit of a magpie, my work incorporates found objects in sculpture, anything from ash from Mount St, Helens in a glaze, to stones washed up on the beach used as plinths.... Everything else tells it's own story"