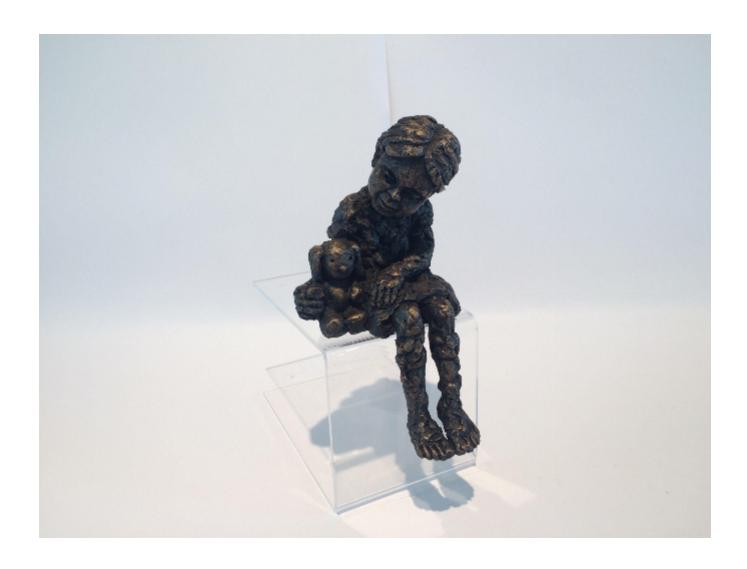

## BUNNY AND ME ANNA ROTHWELL

Sold

REF: 358194

Height: 18 cm (7.1") Width: 9 cm (3.5") Depth: 9 cm (3.5")

## Description

A little girl with her special toy bunny. The main focus of my work is human behaviour within society. Expressed through the use of the figure, I seek to capture intimate moments of people in their own worlds, unaware of an onlooker. In doing so, encouraging the viewer to empathize with the work' - HND Figurative Sculpture Stafford Art College, Staffordshire Though studying Figurative Sculpture, my passion for the figure was established. With traditional teaching in modelling and drawing from life, portraiture accompanied by Anatomy lectures, I gained a broad foundation of skills. Using long- established methods of mould making. I cast the pieces into a variety materials including, bronze, resin and ceramics.