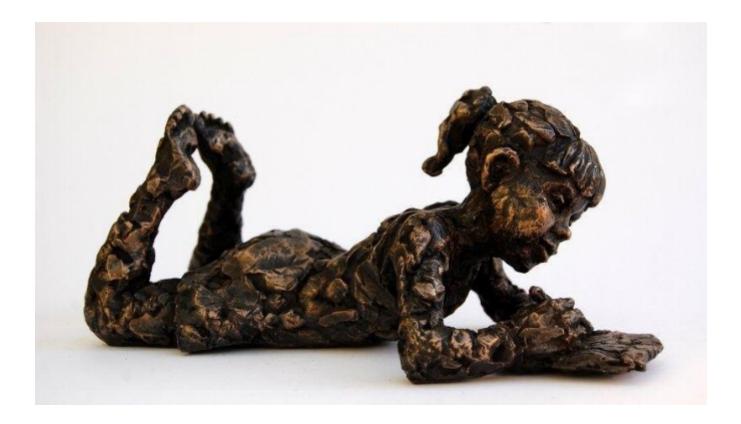

DEAR DIARY ANNA ROTHWELL

REF: 358195 Width: 22 cm (8.7")

## Description

Dear Diary Bronze 1/9 The main focus of Anna's work is human behaviour within society. Expressed through the use of the figure, She seeks to capture intimate moments of people in their own worlds, unaware of an onlooker. In doing so, encouraging the viewer to empathise with the work Through studying Figurative Sculpture, her passion for the figure was established. With traditional teaching in modelling and drawing from life and portraiture accompanied by Anatomy lectures, Anna gained a broad foundation of skills. Using long-established methods of mould making. Anna Rothwell creates her work in a variety of materials, including bronze, resin and ceramics. EDUCATION AND TRAINING University of Wales Institute, Cardiff BA Hons, Ceramics 2001-2004 Stafford Art College.HND Figurative sculpture- Merit 1999-2001 Advanced GNVQ (Art & Design)- Distinction 1997-1999 These lovely works of children are available in bronze or bronze resin and are in limited editions