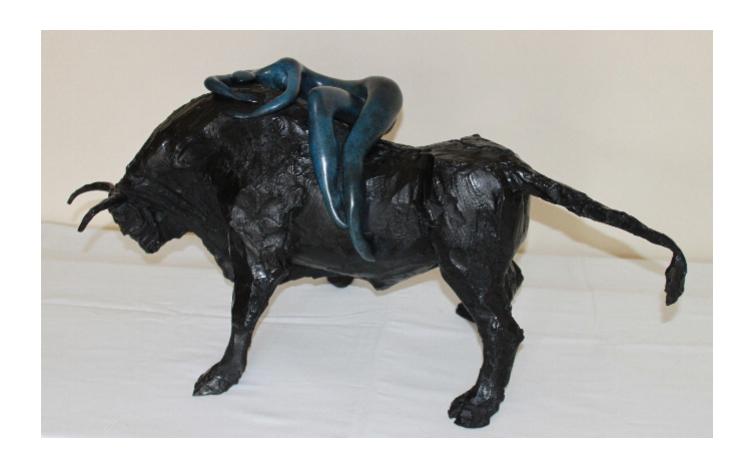

## ENL'EVEMENT D' EUROPE

LIVIO BENEDETTI

Sold

REF: 203038

Height: 38 cm (15") Width: 82 cm (32.3")

## Description

Livio Benedetti famed for his incredible public sculptureLivio Benedetti, born 1946 of Italian parents lived in France. Livio Benedetti is one of the most revered contemporary sculptors in France today; travelling through France one will often come across his exquisite public pieces; Livio uses one of the finest foundries in France to cast his wonderful sculptures, ("Barthelemy Fonderie", South France) this foundry uses traditional methods assuring perfect results for Livio's keen eye. His work is held in many private collections, internationally.