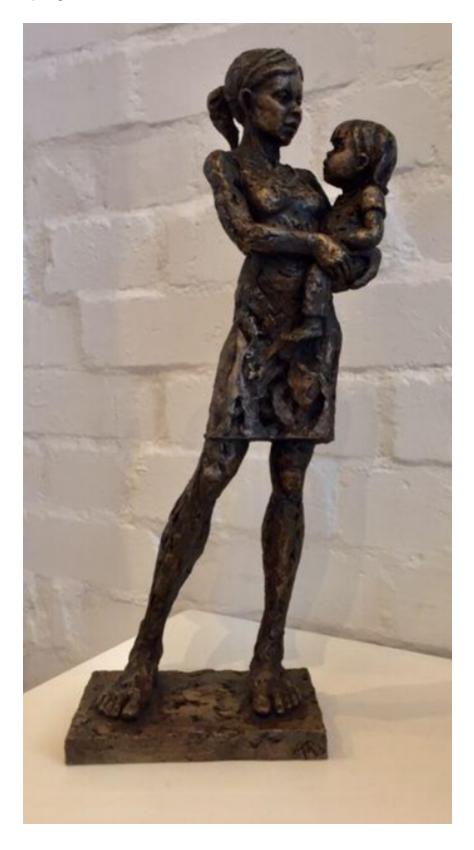

## Happy on the Hip figurative in bronze resin

Sold

REF: 358202

Height: 53 cm (20.9") Width: 16 cm (6.3")