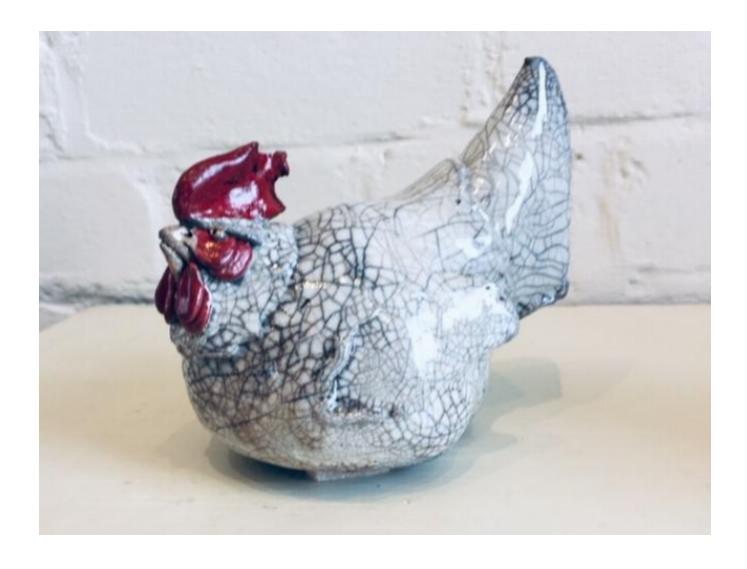

LARGE CHIC

Sold

REF: 375592

Height: 13 cm (5.1") Width: 15 cm (5.9") Depth: 11 cm (4.3")

## Description

This cheeky chic - wont be taking any messing - a real character !Raku ChicRichard Ballantyne started his career at Bradford College of Art later going on to High Wycombe University to study gaining a degree in glass and ceramics. He is now a ceramic artist with some lecturing at High Wycombe University and Thames Valley University. His ceramics are as varied as the British climate - the work being both sculptural and functional, life size and miniature. From Raku to high fired porcelain. his work often incorporates found objects; anything from ash from Mount St. Helens in a glaze to stones washed up on the beach used as plinths. CLICK AND BUY OR PHONE 01326 219323, mobile 07913 848515