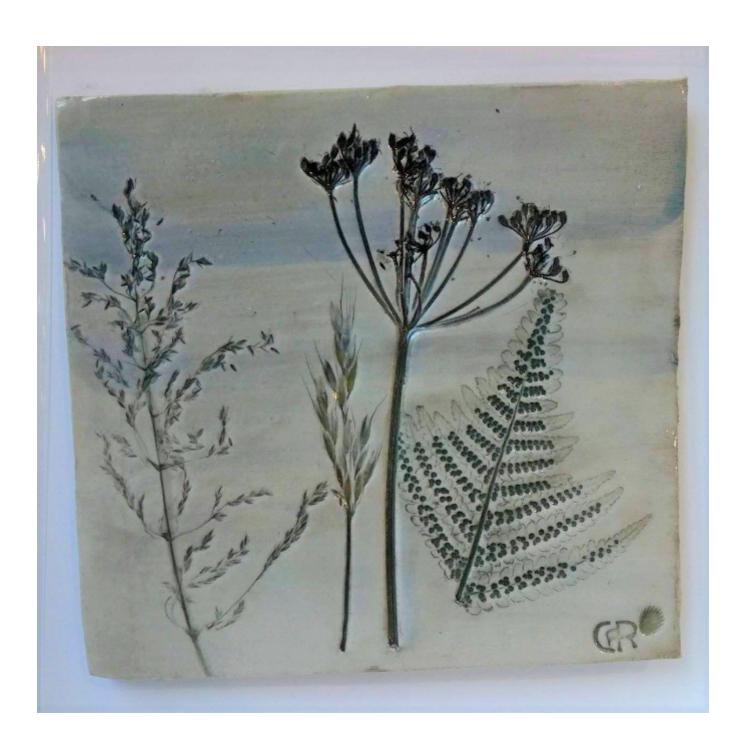

## FRAMED CERAMIC WALL HANGING

RICHARD BALLANTYNE

REF: 297386

Height: 26 cm (10.2") Width: 26 cm (10.2")

## Description

A lovely rustic wall hanging by Richard Ballantyne Ceramics Richard Ballantyne's ceramics are as varied as the British climate - the work being both sculptural and functional, life size and miniature created from RAKU to high fired porcelain. Richard says of himself "Being not only a pyromaniac, but also a bit of a magpie, my work incorporates found objects in sculpture, anything from ash from Mount St, Helens in a glaze, to stones washed up on the beach used as plinths.... Everything else tells it's own story"