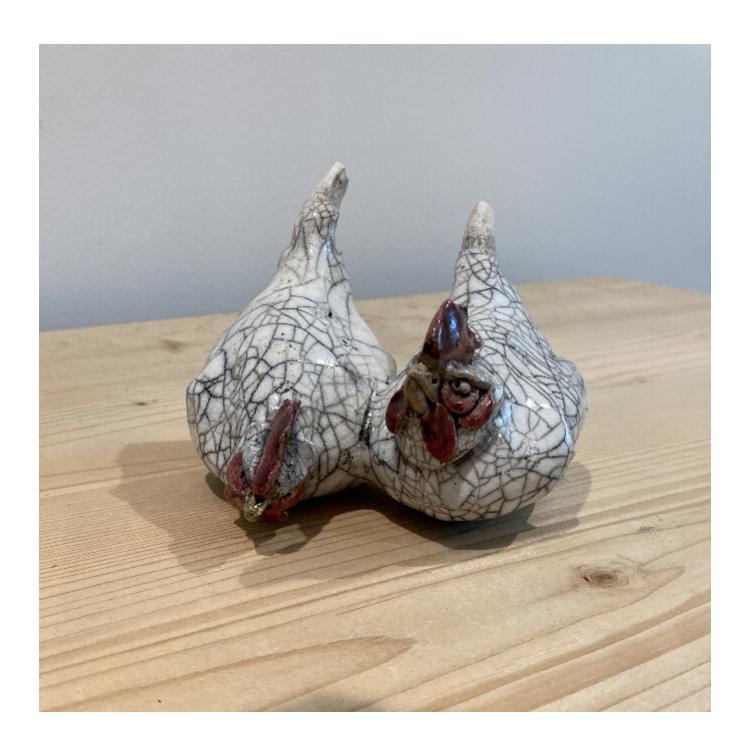

## 2 CHICS RICHARD BALLANTYNE

REF: 375993

Height: 9 cm (3.5") Width: 11 cm (4.3") Depth: 12 cm (4.7")

## Description

If you love Richard Ballantyne's animals you will love this one for sure in his in RAKU work Ceramics Richard Ballantyne's ceramics are as varied as the British climate - the work being both sculptural and functional, life size and miniature created from RAKU to high fired porcelain. Richard says of himself "Being not only a pyromaniac, but also a bit of a magpie, my work incorporates found objects in sculpture, anything from ash from Mount St, Helens in a glaze, to stones washed up on the beach used as plinths.... Everything else tells it's own story"