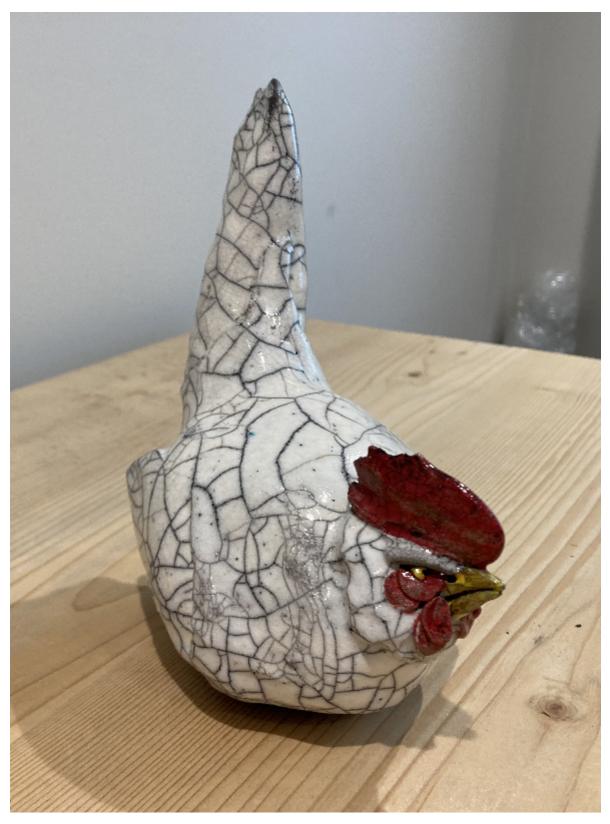

## **MEDIUM CHIC**

RICHARD BALLANTYNE

REF: 375994

Height: 17 cm (6.7") Width: 16 cm (6.3") Depth: 10 cm (3.9")

## Description

If you love Richard Ballantyne's animals you will love this one for sure in his in RAKU work Ceramics Richard Ballantyne's ceramics are as varied as the British climate - the work being both sculptural and functional, life size and miniature created from RAKU to high fired porcelain. Richard says of himself "Being not only a pyromaniac, but also a bit of a magpie, my work incorporates found objects in sculpture, anything from ash from Mount St, Helens in a glaze, to stones washed up on the beach used as plinths.... Everything else tells it's own story"