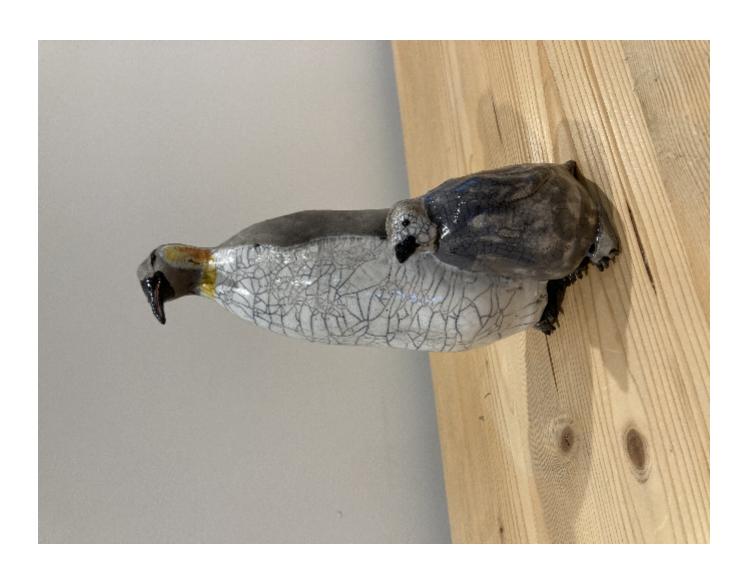

## PENGUIN AND CHIC

RICHARD BALLANTYNE

REF: 376011

Height: 24 cm (9.4") Width: 13 cm (5.1") Depth: 11 cm (4.3")

## Description

Each animal is unique with its own character If you love Richard Ballantyne's animals you will love this one for sure in his in RAKU work Ceramics Richard Ballantyne's ceramics are as varied as the British climate - the work being both sculptural and functional, life size and miniature created from RAKU to high fired porcelain. Richard says of himself "Being not only a pyromaniac, but also a bit of a magpie, my work incorporates found objects in sculpture, anything from ash from Mount St, Helens in a glaze, to stones washed up on the beach used as plinths.... Everything else tells it's own story"