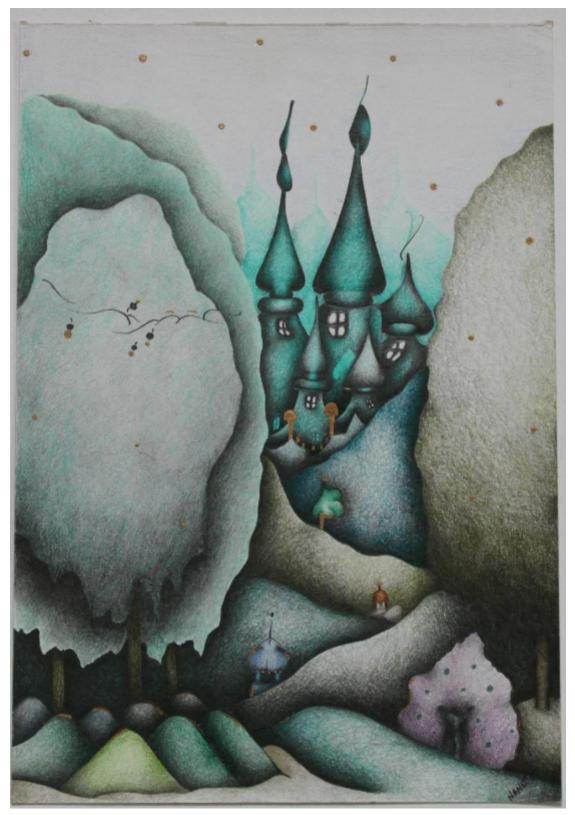

## CASTLES IN THE FOREST

NANETTE MARTIN

REF: 84232 Height: 21 cm (8.3") Width: 29.5 cm (11.6")

## Description

Castles in the forest the stuff of dreams.Born in Nottingham in 1970, later moving to Cornwall with her family; she is a self taught artist in mixed media. It was a debilitating back injury, arising from her previous career as a nurse that was the beginning of this wonderful talent immerging. It is the magic of this place where she lives, that is her constant inspiration. Nanette's world is a place that every seagull, fish and crab, in fact almost everything, takes on a life and personality of its own. The charm of her paintings is irresistible, inviting us to join her, and spend some time with her friends. Once we have entered into her world we have a compelling urge to return eagerly, waiting for the next series to emerge.