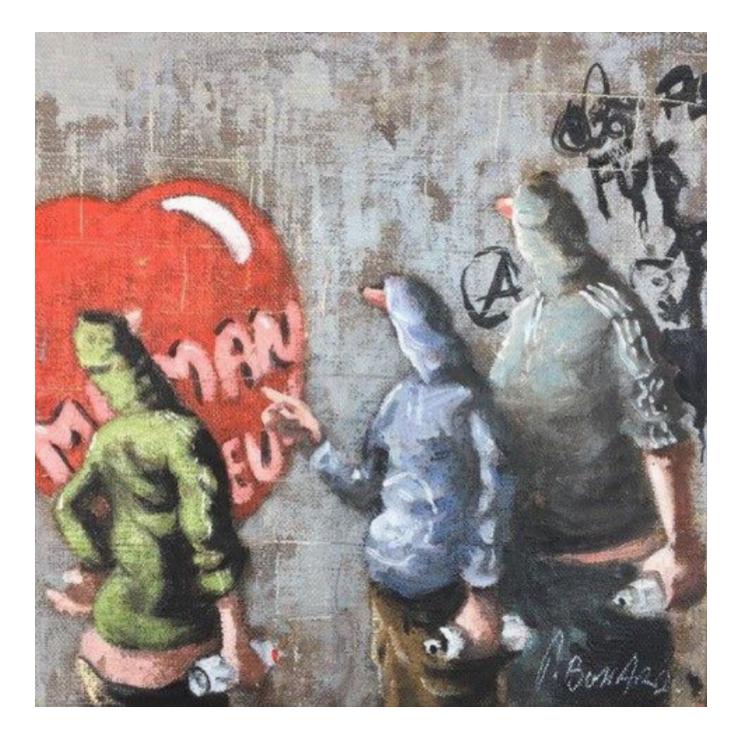

HE'S GONE SOFT. THOMAS BOSSARD

REF: 362405 Height: 20 cm (7.9") Width: 20 cm (7.9")

## Description

Can you imagine this- here he is out with his hard friends doing their thing and he paints a big red heart with I love my mom on it !!!There is great humour in Thomas's work , he can see the funny side to almost any situation in life. The theatre has been a strong influence in his paintings as he spent many years involved in design and scenery. His pallet is traditional both in the mixing of his colours and the application of his paint to the canvas, often using a pallet knife in its width and the edge to extenuate perspective.