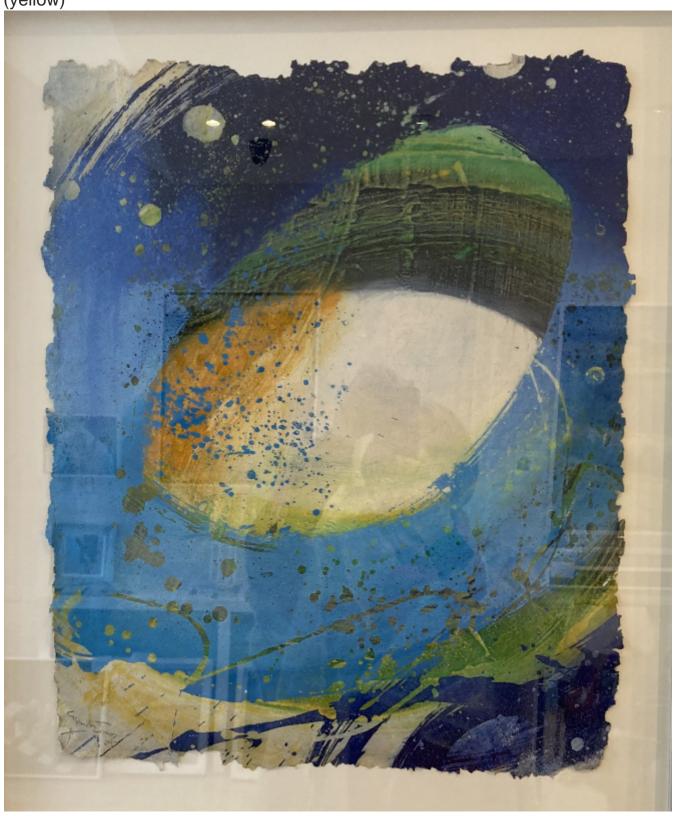

MONO PRINT HAND PAINTED STUDY FOR A CHURCH WINDOW (yellow)

REF: 375974

Height: 52 cm (20.5") Width: 43 cm (16.9")

## WORK ON PAPER

This beautiful mono print hand painted by the artist was a study for a Church window. Graham Jones created 12 unique works, one for each of the twelve windows in the church. He is known worldwide for his skills in working with glass, his work spans from medieval as with Westminster Abbey to major corporations such as Smithline Beecham, ICI and Shell oil. within Jones lies the true soul of an emotional painter, his love of glass and his insistence that art should not be dictated by the medium has led him to push the boundaries of convention with the great glass workshops of Europe. Graham Jones has won many prizes for his work.