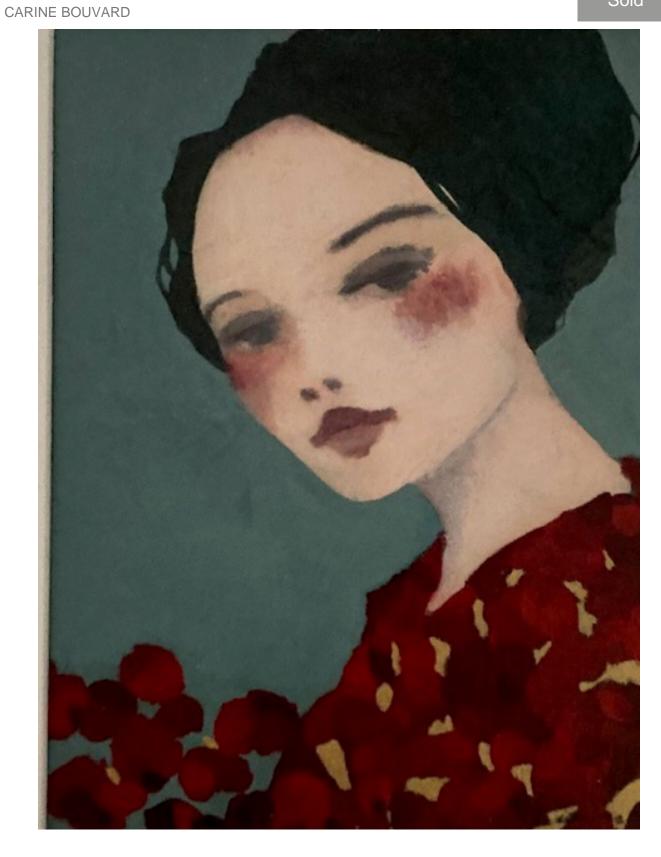

## Description

Mixed Media on CanvasPrisca explores femininity through a female figure in a dreamy, contemplative state, with elements of both strength and vulnerability. The subject appears to be caught between a world of fantasy and reality, with layers of texture and colour enhancing her complex and emotional presence. The use of soft pastel hues alongside darker tones creates a sense of inner tension and duality in the character. This evocative work emphasise femininity, introspection and the subtleties of human emotion.