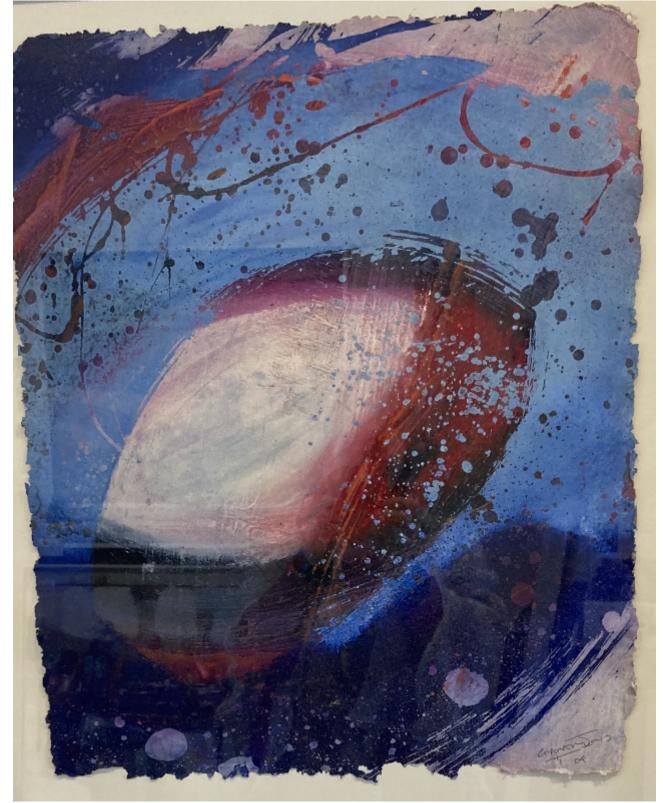

## STUDY FOR CHURCH WINDOWS (in pink)

REF: 375973 Height: 52 cm (20.5") Width: 43 cm (16.9")

## Description

Work on paper This beautiful mono print hand painted by the artist was a study for a Church window. Graham Jones created 12 unique works, one for each of the twelve windows in the church. He is known worldwide for his skills in working with glass, his work spans from medieval as with Westminster Abbey to major corporations such as Smithline Beecham, ICI and Shell oil. within Jones lies the true soul of an emotional painter, his love of glass and his insistence that art should not be dictated by the medium has led him to push the boundaries of convention with the great glass workshops of Europe. Graham Jones has won many prizes for his work.