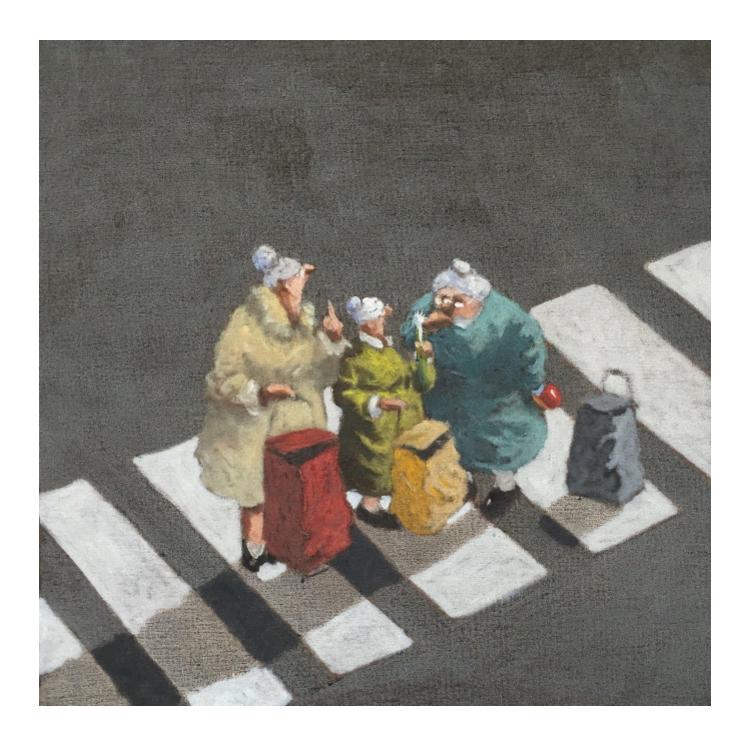

## TAKE A LOOK AT THIS

THOMAS BOSSARD

REF: 262451

Height: 50 cm (19.7") Width: 50 cm (19.7")

## Description

Yes! Take a Look at this shes saying - he looks just like my husband. Thomas Bossard artist mainly in oils, born in Poitiers 1971, and first studying art in Belgium. The theatre has been a strong influence in Thomas paintings; he spent many years involved in design and scenery. His pallet is traditional both in the mixing of his colours and the application of his paint to the canvas, often using a pallet knife in its width and the edge to extenuate perspective. Often with great humour in his personality; for Thomas is a deep sensitive man therefore it is his nature to execute great care in each and every one of his paintings.