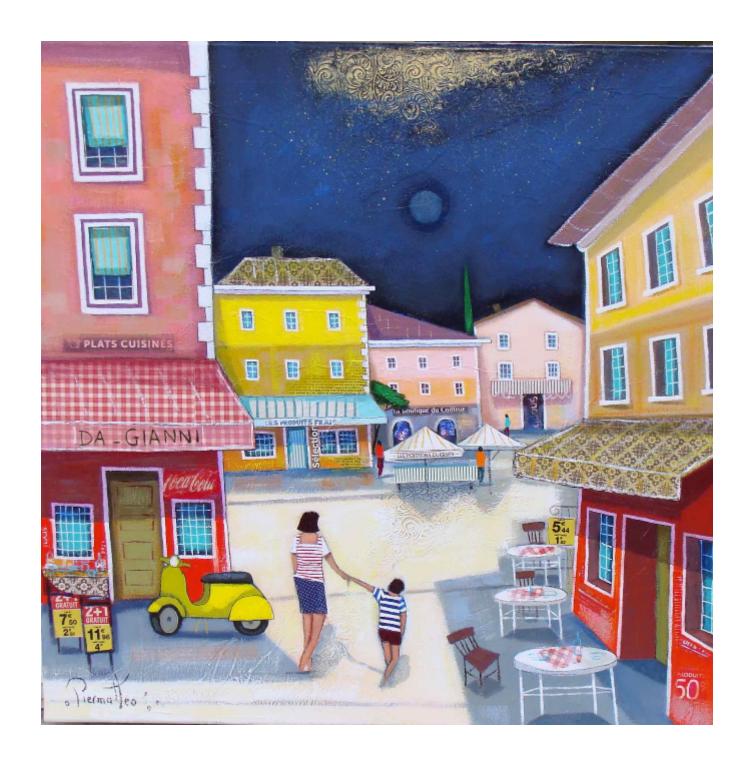

## PASSEGGIATA NOTTURNA

GIUSEPPE PIERMATTEO

Sold

REF: 375875

Height: 60 cm (23.6") Width: 60 cm (23.6")

## Description

This is a wonderful example of Giuseppe's work, a magical world full of light and joy. acrylic on canvas Giuseppe Piermattéo was born in Italy but lives in France and he exhibits in France, Japan, UK and USA. He has developed his own pictorial language, every emotional sensation corresponds to a particular light, a particular shade, his paintings aim to reflect his inner world. This world is tinged with poetry and filled with harlequins, musicians, landscapes, starry skies and childhood memories. His paintings are characterized by mosaics of bright colours that aim to illuminate the canvas