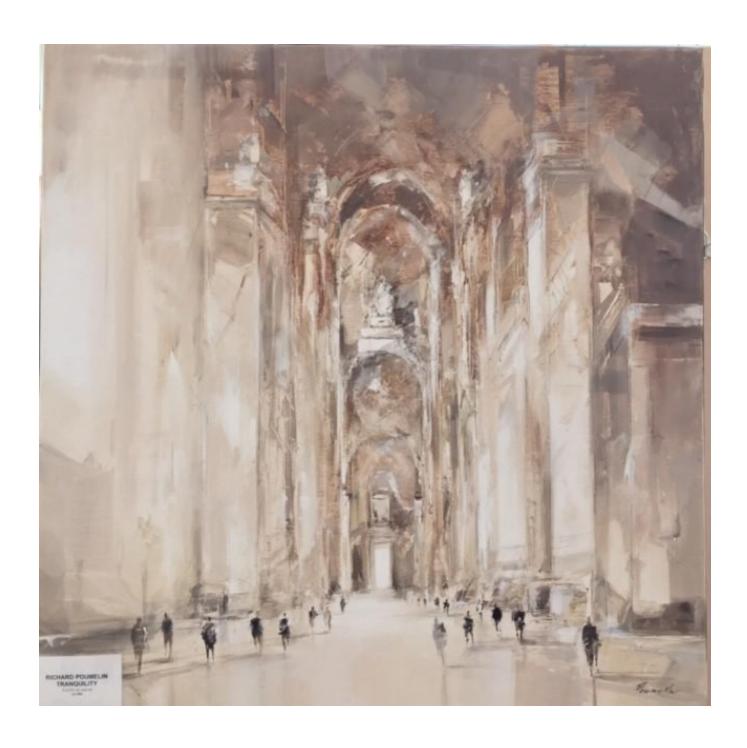

## TRANQUILLITY RICHARD POUMELIN

Sold

REF: 375656

Height: 80 cm (31.5") Width: 80 cm (31.5")

## Description

This wonderful painting of the interior of a cathedral, the vast size of the building creates its own calmness, stillness. That feeling will fill your home too. Richard Poumelin's postmodern - impressionist approach consists of creating an ambiance of colours dotted with light. Between curves vertical lines he creates a "world apart" a high structured world. His work is full of emotion and vibration. His quest for absolute truth paves the way for an intense lyricism. In addition to his acrylic and watercolour painting, Richard is an accomplished guitarist and the viewer will sometimes find musical themes in his paintings. Expressed or not, this sensitivity is never absent, and nourishes each of his paintings. CLICK AND BUY OR PHONE 01326 219323, mobile 07913 848515