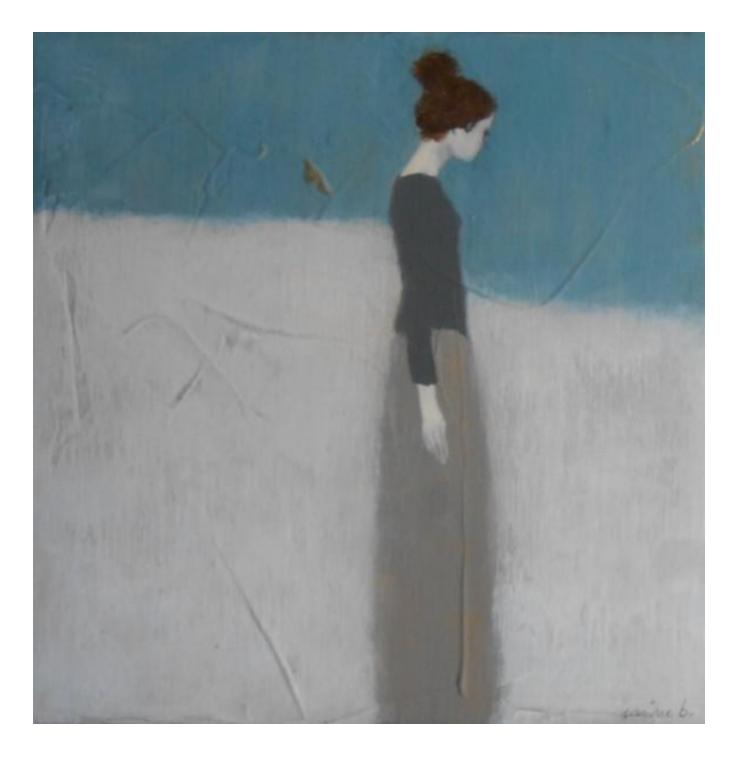

## A LONG DAY CARINE BOUVARD

Sold

REF: 375580 Height: 30 cm (11.8") Width: 30 cm (11.8") Framed Height: 46 cm (18.1") Framed Width: 46 cm (18.1")

## Description

One of Carine Bouvard's lovely ladies - A Long Day Time to herself to relax.During the creative process Carine uses many diferent mediums on her canvas; charcoal, ink or oil pastels. She loves all of the materials; in her own works "I exploit the variety of techniques such as stencilling, scratching, drips, collage and paper" Carine finds all of these textures enriching and revealing as she approaches the story of the character in each work.contact 07913 848515 to purchase this painting