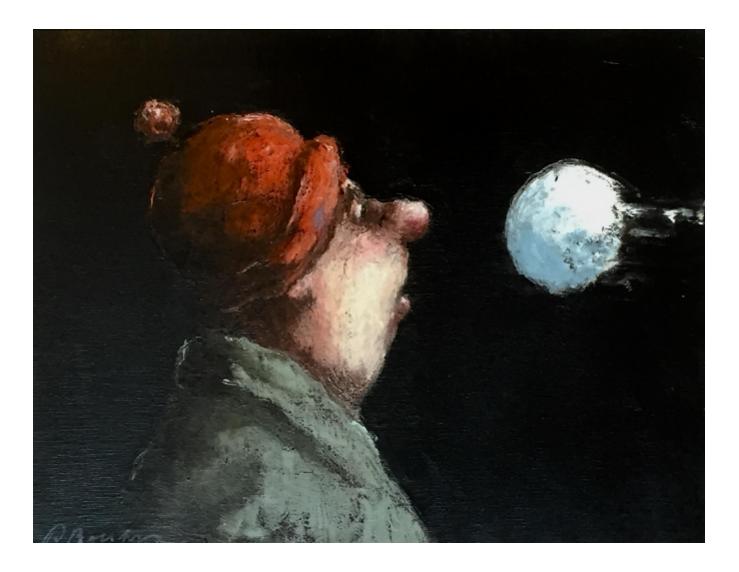

TOO LATE TO DUCK THOMAS BOSSARD

Sold

REF: 375898 Height: 27 cm (10.6") Width: 35 cm (13.8") Framed Height: 41 cm (16.1") Framed Width: 49 cm (19.3")

## Description

Oil on canvas There is great humour in Thomas's work; he can see the funny side to almost any situation in life. The theatre has been a strong influence in his paintings as he spent many years involved in design and scenery. His pallet is traditional both in the mixing of his colours and the application of his paint to the canvas, often using a pallet knife in its width and the edge to extenuate perspective. CLICK AND BUY OR PHONE 01326 219323, mobile 07913 848515