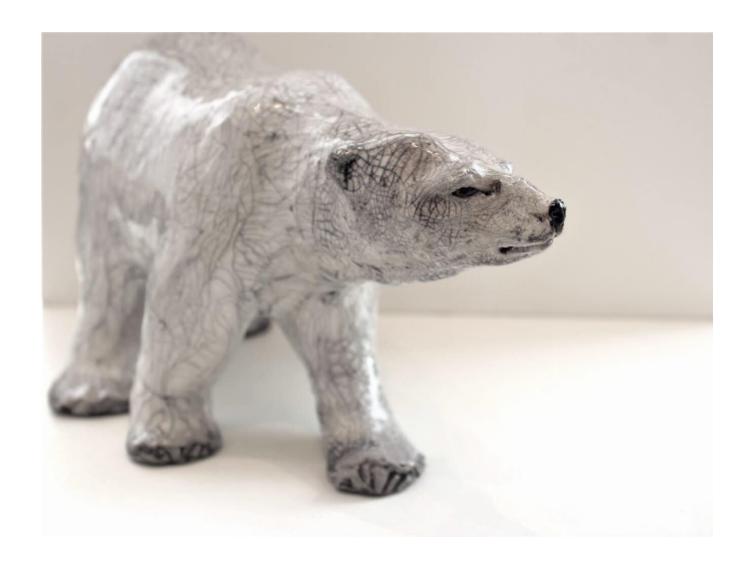

Polar Bear RICHARD BALLANTYNE

Sold

REF: 375772

Height: 17 cm (6.7") Width: 33 cm (13") Depth: 13 cm (5.1")

## Description

If you love Richard Ballantyne's animals you will love this one for sure in his in RAKU work Ceramics Richard Ballantyne's ceramics are as varied as the British climate - the work being both sculptural and functional, life size and miniature created from RAKU to high fired porcelain. Richard says of himself "Being not only a pyromaniac, but also a bit of a magpie, my work incorporates found objects in sculpture, anything from ash from Mount St, Helens in a glaze, to stones washed up on the beach used as plinths.... Everything else tells it's own story" Click and buy now or phone 01326 219323 mobile 07913 848515