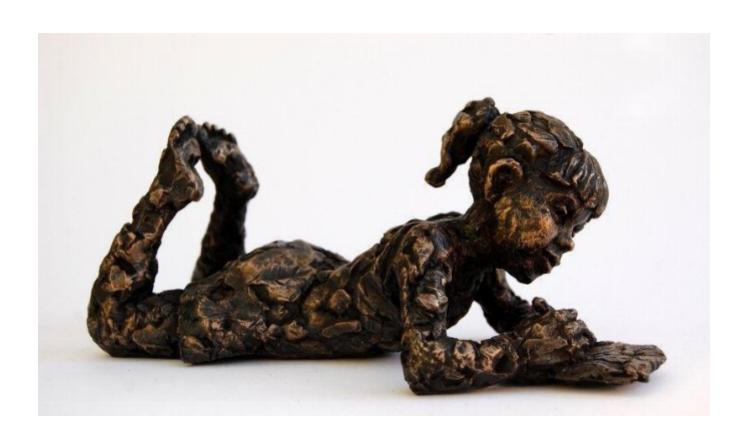

## **DEAR DIARY**ANNA ROTHWELL

REF: 358195

Width: 22 cm (8.7")

## Description

Dear Diary Bronze 1/9 The main focus of Anna's work is human behaviour within society. Expressed through the use of the figure, She seeks to capture intimate moments of people in their own worlds, unaware of an onlooker. In doing so, encouraging the viewer to empathise with the work Through studying Figurative Sculpture, her passion for the figure was established. With traditional teaching in modelling and drawing from life and portraiture accompanied by Anatomy lectures, Anna gained a broad foundation of skills. Using long-established methods of mould making. Anna Rothwell creates her work in a variety of materials, including bronze, resin and ceramics. EDUCATION AND TRAINING University of Wales Institute, Cardiff BA Hons, Ceramics 2001-2004 Stafford Art College.HND Figurative sculpture- Merit 1999-2001 Advanced GNVQ (Art & Design)- Distinction 1997-1999 These lovely works of children are available in bronze or bronze resin and are in limited editions