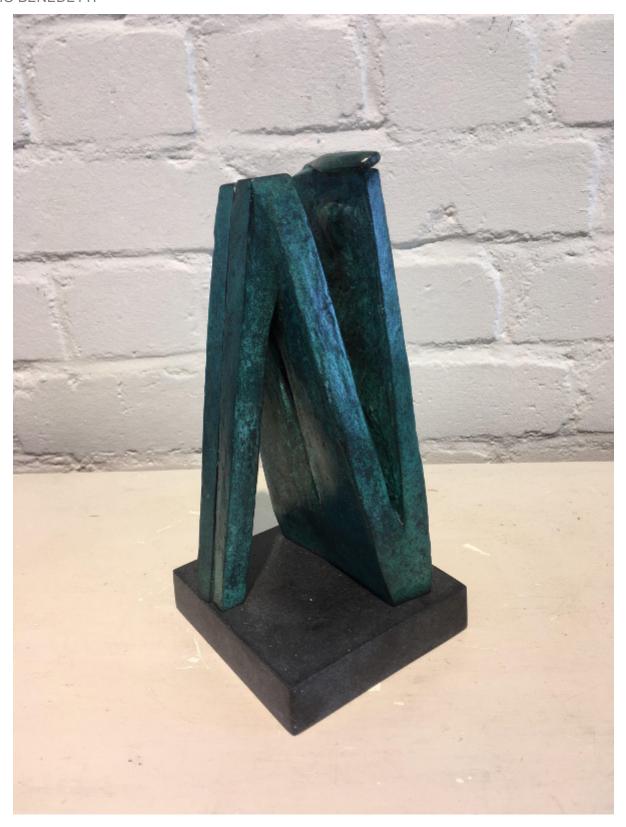

## **SOLEIL DU MATIN**

LIVIO BENEDETTI

REF: 350646

Height: 21 cm (8.3") Width: 8 cm (3.1")

Depth: 10 cm (3.9")

Weight: 4.4 kg

## Description

This stunning bronze is a very rare item since the sad loss of Livio Benedetti in 2013 as his domestic size bronzes were only created in editions of 8.Livio Benedetti, born 1946- 2013 of Italian parents lived in France. Livio Benedetti is one of the most revered contemporary sculptors in France today; travelling through France one will often come across his exquisite public pieces; Livio used one of the finest foundries in France to cast his wonderful sculptures, ("Barthelemy Fonderie", South France) this foundry uses traditional methods assuring perfect results for his wonderful sculptures. His work is held in many private collections, internationally.